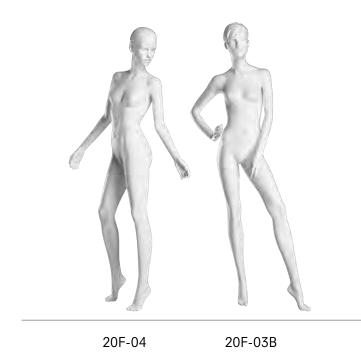

## 20/ TWENTY

20/TWENTY is made up of expressive, vivacious poses evocative of the lifestyle of young adults in the fashion world. Some poses are more relaxed while others are extroverted, but they always project an air of self-confidence. 20/ TWENTY's unique body language works best with denim and smart-casual fashion. When shown together, the male and female poses compliment each other and help tell your brand's story. 20/TWENTY is sculpted with a natural, authentic look, but our mix-n-match policy means you can choose from our wide selection of heads.