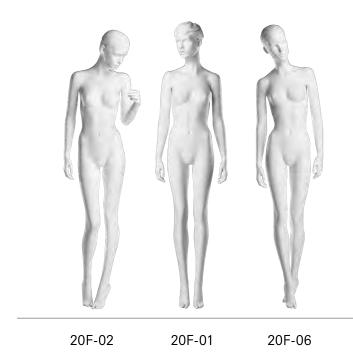

## 20/TWENTY

20F-07B

20F-07 20F-07B incl. intake for safety steel cord

| Measurements | EU     | US    |
|--------------|--------|-------|
| Height       | 184 cm | 72.5" |
| Bust         | 84 cm  | 33"   |
| Waist        | 62 cm  | 24.5" |
| Нір          | 85 cm  | 33.5" |
| Heel height  | 10 cm  | 4"    |
|              |        |       |

## 20/TWENTY

20F-07 incl. intake for safety steel cord

20F-07B incl. intake for safety steel cord

20F-08 20F-08B

64 cm/25"

| Measurements | EU     | US    |
|--------------|--------|-------|
| Height       | 184 cm | 72.5" |
| Bust         | 84 cm  | 33"   |
| Waist        | 62 cm  | 24.5" |
| Нір          | 85 cm  | 33.5" |
| Heel height  | 10 cm  | 4"    |