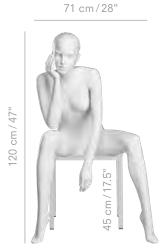

## 20/TWENTY

20F-07B

20F-07 20F-07B incl. intake for safety steel cord

| Measurements | EU     | US    |
|--------------|--------|-------|
| Height       | 184 cm | 72.5" |
| Bust         | 84 cm  | 33"   |
| Waist        | 62 cm  | 24.5" |
| Нір          | 85 cm  | 33.5" |
| Heel height  | 10 cm  | 4"    |
|              |        |       |