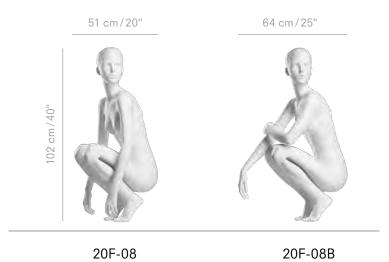

## 20/TWENTY

20F-07 incl. intake for safety steel cord

20F-07B incl. intake for safety steel cord

20F-08 20F-08B

64 cm/25"

| Measurements | EU     | US    |
|--------------|--------|-------|
| Height       | 184 cm | 72.5" |
| Bust         | 84 cm  | 33"   |
| Waist        | 62 cm  | 24.5" |
| Нір          | 85 cm  | 33.5" |
| Heel height  | 10 cm  | 4"    |