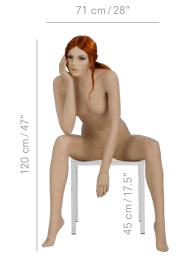

## 20/TWENTY

20F-07 incl. intake for safety steel cord

20F-07B incl. intake for safety steel cord

20F-08 20F-08B

64 cm/25"

| Measurements | EU     | US    |
|--------------|--------|-------|
| Height       | 184 cm | 72.5" |
| Bust         | 84 cm  | 33"   |
| Waist        | 62 cm  | 24.5" |
| Нір          | 85 cm  | 33.5" |
| Heel height  | 10 cm  | 4"    |