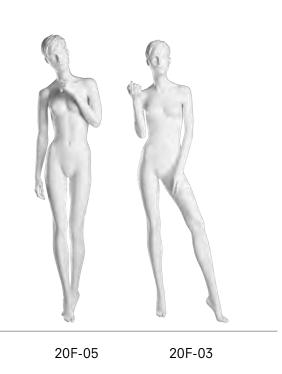

## 20/TWENTY

20F-07B

20F-07 20F-07B incl. intake for safety steel cord

| Measurements | EU     | US    |
|--------------|--------|-------|
| Height       | 184 cm | 72.5" |
| Bust         | 84 cm  | 33"   |
| Waist        | 62 cm  | 24.5" |
| Нір          | 85 cm  | 33.5" |
| Heel height  | 10 cm  | 4"    |
|              |        |       |

## 20/TWENTY

20F-07 incl. intake for safety steel cord

20F-07B incl. intake for safety steel cord

20F-08 20F-08B

64 cm/25"

| Measurements | EU     | US    |
|--------------|--------|-------|
| Height       | 184 cm | 72.5" |
| Bust         | 84 cm  | 33"   |
| Waist        | 62 cm  | 24.5" |
| Нір          | 85 cm  | 33.5" |
| Heel height  | 10 cm  | 4"    |