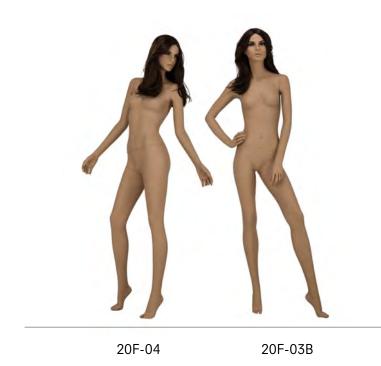

## 20/ TWENTY

20/TWENTY is made up of expressive, vivacious poses evocative of the lifestyle of young adults in the fashion world. Some poses are more relaxed while others are extroverted, but they always project an air of self-confidence. 20/ TWENTY's unique body language works best with denim and smart-casual fashion. When shown together, the male and female poses compliment each other and help tell your brand's story. 20/TWENTY is sculpted with a natural, authentic look, but our mix-n-match policy means you can choose from our wide selection of heads.

26 GENESIS MANNEQUINS 20/TWENTY 27