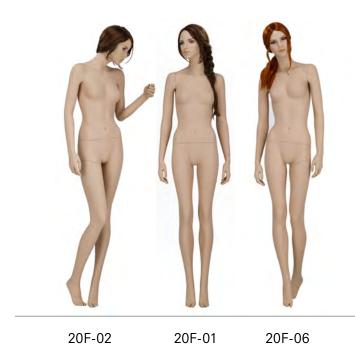

## 20/ TWENTY

20/TWENTY is made up of expressive, vivacious poses evocative of the lifestyle of young adults in the fashion world. Some poses are more relaxed while others are extroverted, but they always project an air of self-confidence. 20/ TWENTY's unique body language works best with denim and smart-casual fashion. When shown together, the male and female poses compliment each other and help tell your brand's story. 20/TWENTY is sculpted with a natural, authentic look, but our mix-n-match policy means you can choose from our wide selection of heads.

26 GENESIS MANNEQUINS 20/TWENTY 27