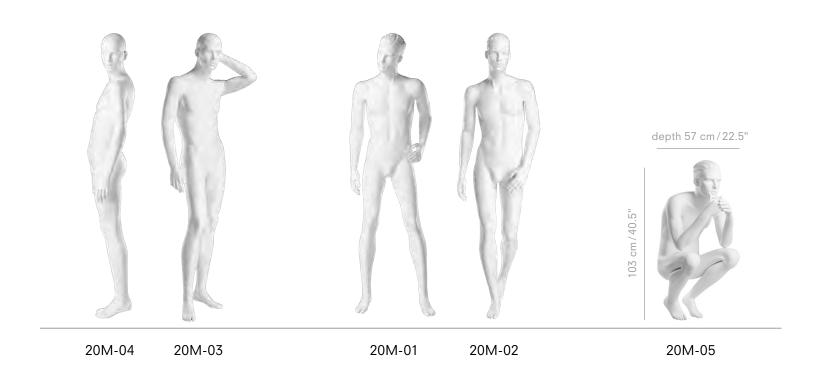

## 20/TWENTY

|        |        |        |        | 21 cm/20" |
|--------|--------|--------|--------|-----------|
| 20M-04 | 20M-03 | 20M-01 | 20M-02 | 20M-05    |

| Measurements | EU     | US    |
|--------------|--------|-------|
| Height       | 188 cm | 74"   |
| Chest        | 95 cm  | 37.5" |
| Waist        | 79 cm  | 31"   |
| Hip          | 92 cm  | 36"   |
| Collar       | 37 cm  | 14.5" |
|              |        |       |