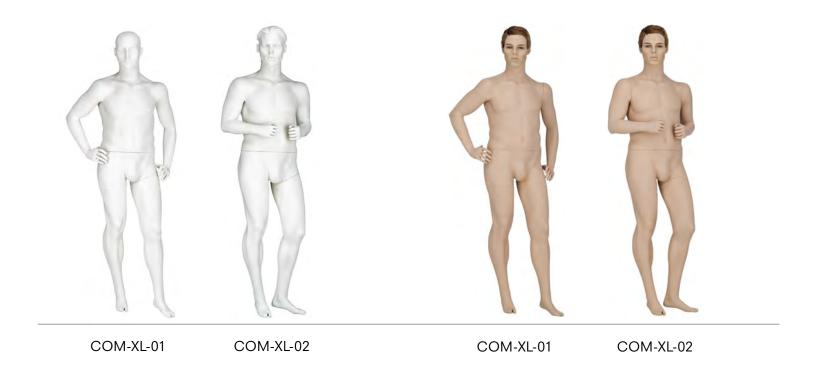

## COMFORT XL

available for COMFORT mannequins - see head overview.

There is only a limited selection of heads

| EU     | US                                   |                                                          |
|--------|--------------------------------------|----------------------------------------------------------|
| 186 cm | 73"                                  |                                                          |
| 112 cm | 44"                                  |                                                          |
| 100 cm | 39.5"                                |                                                          |
| 110 cm | 43.5"                                |                                                          |
| 43 cm  | 17"                                  |                                                          |
|        | 186 cm<br>112 cm<br>100 cm<br>110 cm | 186 cm 73"<br>112 cm 44"<br>100 cm 39.5"<br>110 cm 43.5" |

## COMFORT XXL

There is only a limited selection of heads available for COMFORT mannequins – see head overview. Stands for torsos need to be ordered separately.

| Measurements | EU     | US    |
|--------------|--------|-------|
| Height       | 188 cm | 74"   |
| Chest        | 120 cm | 47"   |
| Waist        | 110 cm | 43.5" |
| Нір          | 118 cm | 46.5" |
| Collar       | 44 cm  | 17.5" |