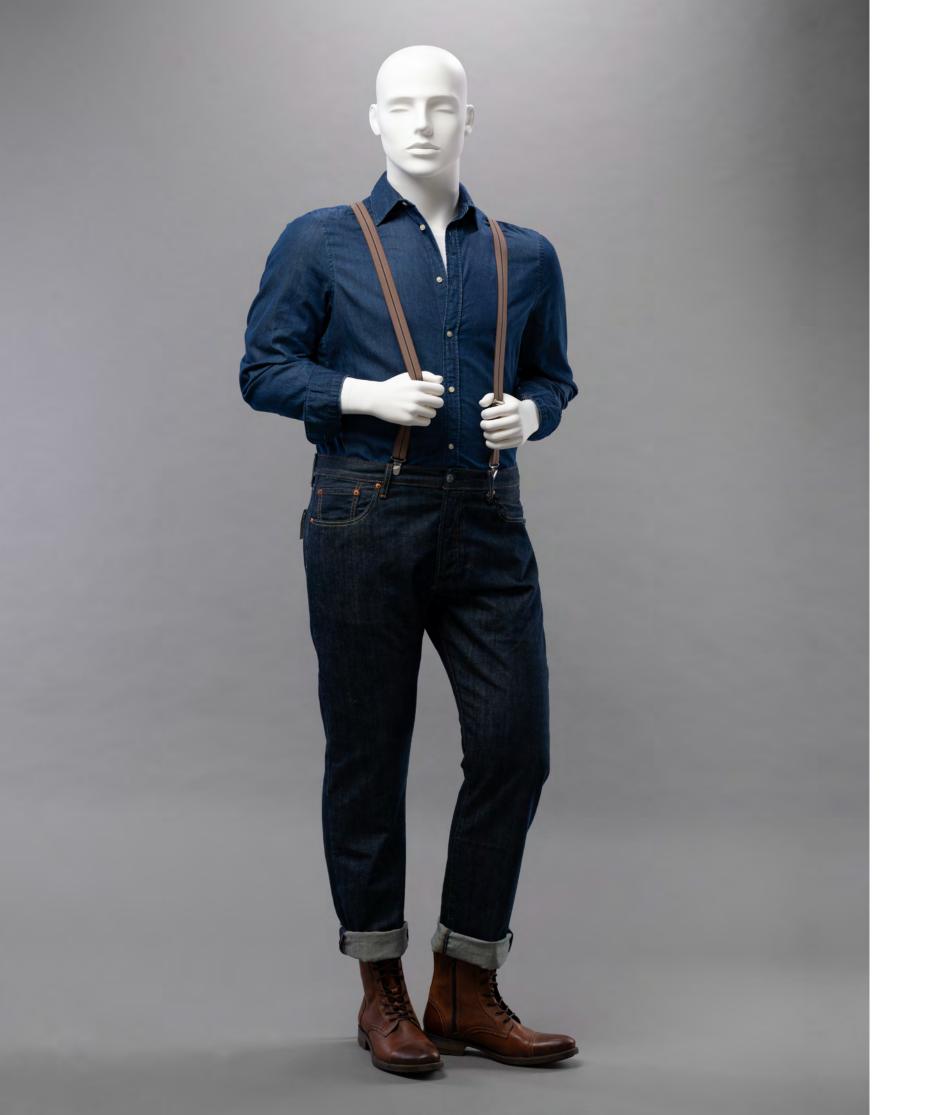

## COMFORT

COMFORT is a contemporary line of plus size mannequins. The poses in this range have the same commanding presence as our standard size mannequins but in a more inclusive size range. Whether shown alone or among multiple sizes, COMFORT makes a strong first impression showing that style comes in every size.

## COMFORT XL

available for COMFORT mannequins - see head overview.

There is only a limited selection of heads

| EU     | US                                   |                                                          |
|--------|--------------------------------------|----------------------------------------------------------|
| 186 cm | 73"                                  |                                                          |
| 112 cm | 44"                                  |                                                          |
| 100 cm | 39.5"                                |                                                          |
| 110 cm | 43.5"                                |                                                          |
| 43 cm  | 17"                                  |                                                          |
|        | 186 cm<br>112 cm<br>100 cm<br>110 cm | 186 cm 73"<br>112 cm 44"<br>100 cm 39.5"<br>110 cm 43.5" |

146 GENESIS MANNEQUINS COMFORT XL 147