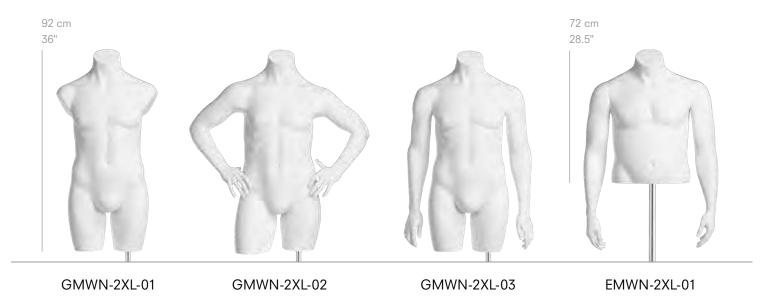

## COMFORT XXL

There is only a limited selection of heads available for COMFORT mannequins – see head overview. Stands for torsos need to be ordered separately.

| Measurements | EU     | US    |
|--------------|--------|-------|
| Height       | 188 cm | 74"   |
| Chest        | 120 cm | 47"   |
| Waist        | 110 cm | 43.5" |
| Нір          | 118 cm | 46.5" |
| Collar       | 44 cm  | 17.5" |

148 GENESIS MANNEQUINS COMFORT XXL 149