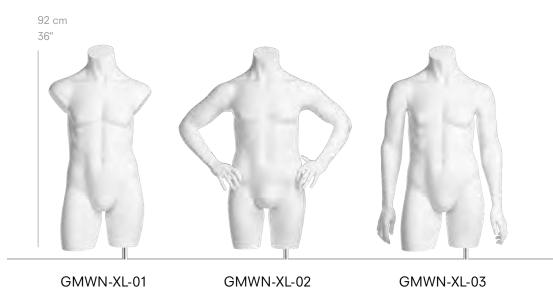

## COMFORT XL

available for COMFORT mannequins - see head overview.

There is only a limited selection of heads

| EU     | US                                   |                                                          |
|--------|--------------------------------------|----------------------------------------------------------|
| 186 cm | 73"                                  |                                                          |
| 112 cm | 44"                                  |                                                          |
| 100 cm | 39.5"                                |                                                          |
| 110 cm | 43.5"                                |                                                          |
| 43 cm  | 17"                                  |                                                          |
|        | 186 cm<br>112 cm<br>100 cm<br>110 cm | 186 cm 73"<br>112 cm 44"<br>100 cm 39.5"<br>110 cm 43.5" |

146 GENESIS MANNEQUINS COMFORT XL 147