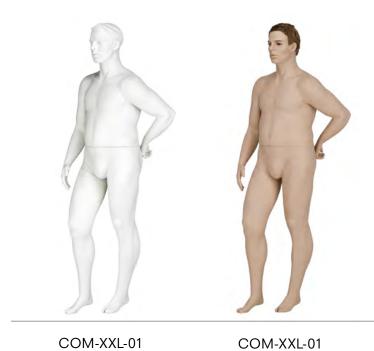

## COMFORT XXL

There is only a limited selection of heads available for COMFORT mannequins – see head overview. Stands for torsos need to be ordered separately.

| Measurements | EU     | US    |
|--------------|--------|-------|
| Height       | 188 cm | 74"   |
| Chest        | 120 cm | 47"   |
| Waist        | 110 cm | 43.5" |
| Нір          | 118 cm | 46.5" |
| Collar       | 44 cm  | 17.5" |

148 GENESIS MANNEQUINS COMFORT XXL 149