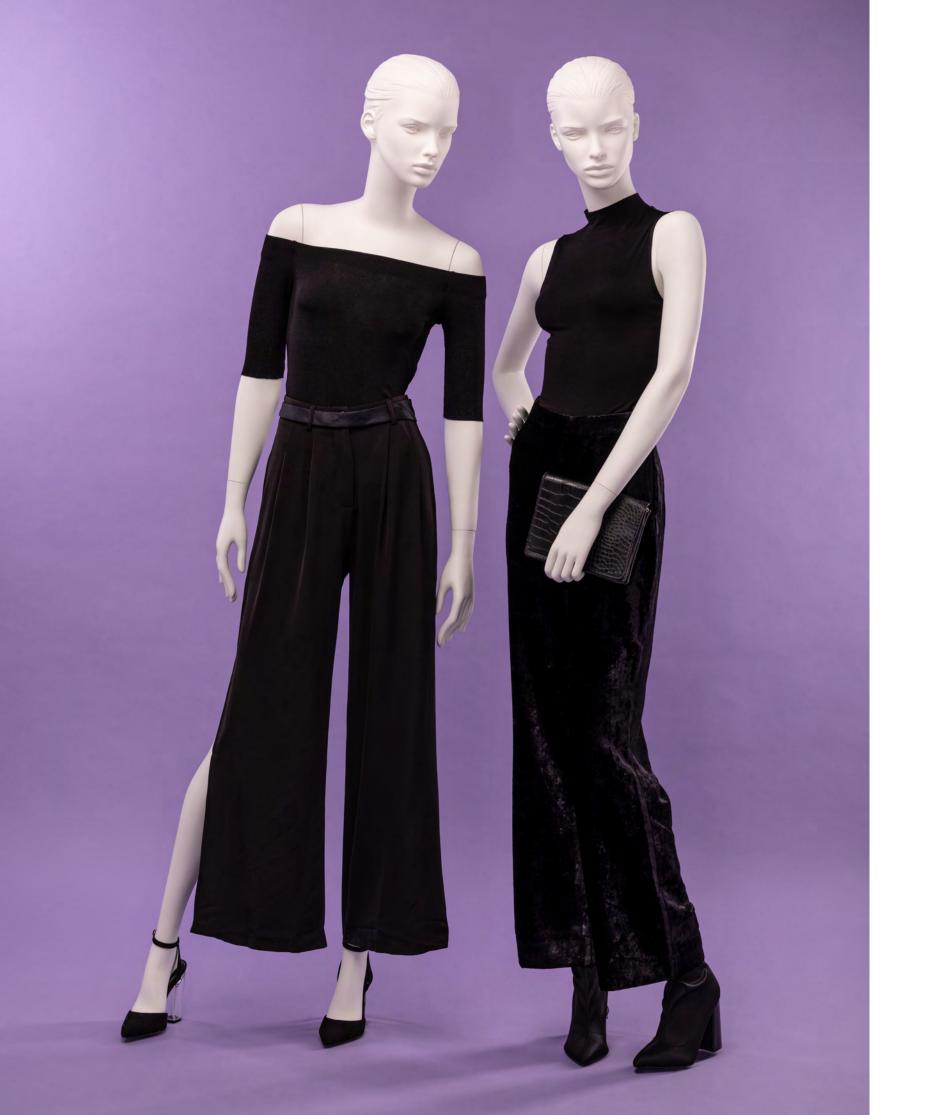

## GENTLE

We drew inspiration from catwalks around the world when creating the poses in our GENTLE line. Their semi-abstract contemporary design and a hint of sex appeal make GENTLE the perfect mannequins to highlight haute couture and high-end clothing. The male and female GENTLE mannequins are striking on their own and even more captivating when shown together. The pair creates an enticing scene in shop windows and at the point of sale. We developed abstract and semi-abstract heads especially for GENTLE that compliment the line's unique aesthetic, but as with most GENESIS mannequins, the poses can be paired with any other head from our wide range of products.