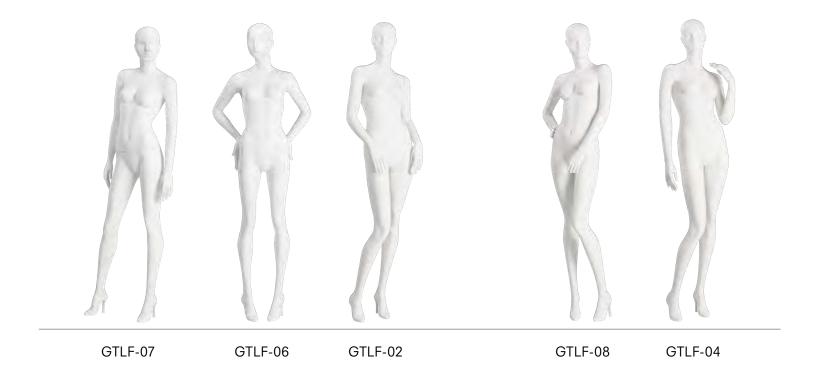

## GENTLE

We drew inspiration from catwalks around the world when creating the poses in our GENTLE line. Their semi-abstract contemporary design and a hint of sex appeal make GENTLE the perfect mannequins to highlight haute couture and high-end clothing. The male and female GENTLE mannequins are striking on their own and even more captivating when shown together. The pair creates an enticing scene in shop windows and at the point of sale. We developed abstract and semi-abstract heads especially for GENTLE that compliment the line's unique aesthetic, but as with most GENESIS mannequins, the poses can be paired with any other head from our wide range of products.