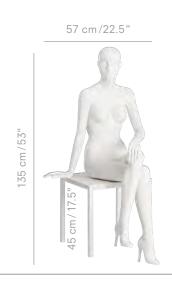

## GENTLE

GTLF-11 incl. intake for safety steel cord

GTLF-10 incl. intake for safety steel cord

All heels are removable.

GTDH-B standard

GTDH-A on request

| easurements | EU       | US    |
|-------------|----------|-------|
| eight       | 189,5 cm | 74.5" |
| ıst         | 83 cm    | 32.5" |
| aist        | 61 cm    | 24"   |
| р           | 88 cm    | 34.5" |
| eel height  | 10 cm    | 4"    |