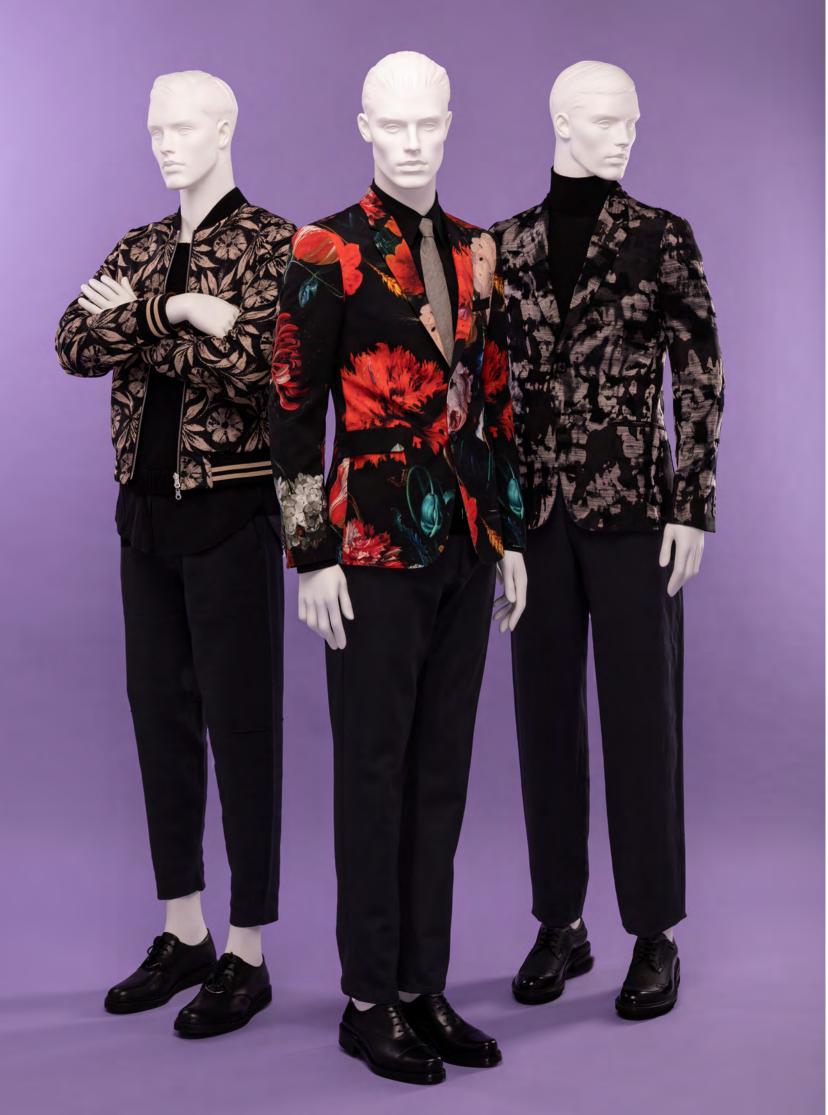

## GENTLE

With their confident stature and elegant look, our GENTLE male mannequins are the ideal way to present high-end clothing. The relaxed nature of each pose reflects the attitude of fashion-conscious young men between ages 25 and 35. GENTLE male mannequins make for a captivating display of tuxedos, suits, and other sophisticated pieces. The range is showstopping when paired with their female counterpart. We developed abstract and semi-abstract heads to go with GENTLE male's expressive poses, but thanks to our mix-n-match policy, can be paired with any of the various heads we offer.