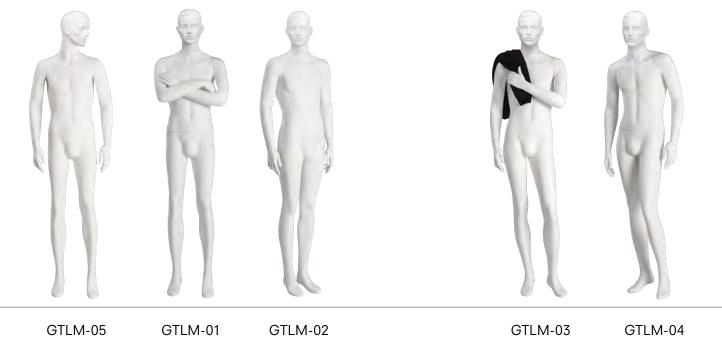

GTLM-05

GTLM-04

GTLM-07 GTLM-06 GTLM-08 incl. intake for safety steel cord

| Measurements | EU      | US    |
|--------------|---------|-------|
| Height       | 192 cm  | 75.5" |
| Chest        | 95,5 cm | 37.5" |
| Waist        | 78 cm   | 30"   |
| Hip          | 95 cm   | 37.5" |
| Collar       | 39 cm   | 15"   |