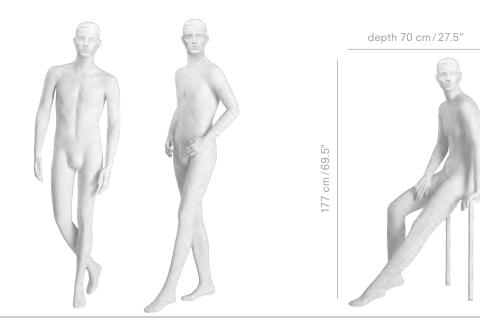

GTLM-05

GTLM-04

GTLM-07 GTLM-06 GTLM-08 incl. intake for safety steel cord

| Measurements | EU      | US    |
|--------------|---------|-------|
| Height       | 192 cm  | 75.5" |
| Chest        | 95,5 cm | 37.5" |
| Waist        | 78 cm   | 30"   |
| Hip          | 95 cm   | 37.5" |
| Collar       | 39 cm   | 15"   |