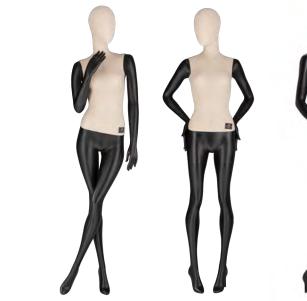

# HERITAGE X

Our HERITAGE X range is a contemporary take on the popular mannequin-bust hybrid. These mannequins are not only visually striking, but practical tools for displaying clothing. Make HERITAGE X your own by selecting your favorite material for the torso and color for the arms and legs. Customize these poses even further by adding articulated wooden arms which are available in a variety of colors. With HERITAGE X, the possibilities are endless.

# HERITAGE X

HRTF-01 Wooden arms

HRTF-06 Wooden arms

HRTF-02 Wooden arms

HRTF-07 Wooden arms

HRTF-12 Wooden arms

Wooden arms

HRTF-11 Wooden arms incl. intake for safety steel cord