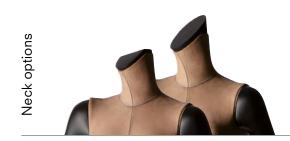

### HERITAGE X OPTIONS

For wire heads MOQs apply.

V-cut and Sloped neck cap painted

V-cut and Sloped neck cap fabric covered

.....