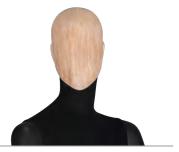

Fabric covered head Flora-201020 Natural cotton beige

Wooden head Mylee-201021 Beech wood original

All heels are removable.

GTDH-B standard

GTDH-A on request

| leasurements | EU       | US    |
|--------------|----------|-------|
| eight        | 189,5 cm | 74.5" |
| ust          | 83 cm    | 32.5" |
| /aist        | 61 cm    | 24"   |
| ip           | 88 cm    | 34.5" |
| eel height   | 10 cm    | 4"    |

HRTF-09 FRP arms

HRTF-12

HRTF-11 FRP arms incl. intake for safety steel cord

Fabric covered head Flora-201020 Natural cotton beige

Wooden head Mylee-201021 Beech wood original

All heels are removable

GTDH-B standard