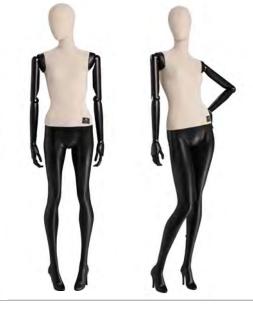

# HERITAGE X

HRTF-01 Wooden arms

HRTF-06 Wooden arms

HRTF-02 Wooden arms

HRTF-07 Wooden arms

HRTF-12 Wooden arms

Wooden arms

HRTF-11 Wooden arms incl. intake for safety steel cord