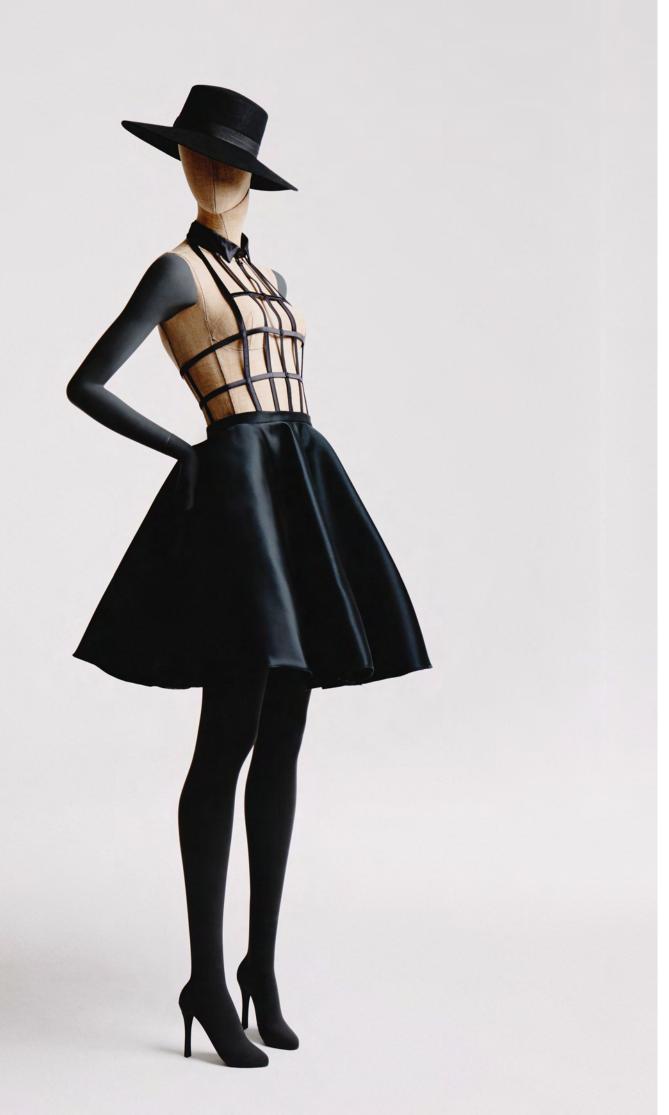

# HERITAGE X

Our HERITAGE X range is a contemporary take on the popular mannequin-bust hybrid. These mannequins are not only visually striking, but practical tools for displaying clothing. Make HERITAGE X your own by selecting your favorite material for the torso and color for the arms and legs. Customize these poses even further by adding articulated wooden arms which are available in a variety of colors. With HERITAGE X, the possibilities are endless.