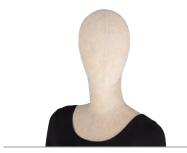

Fabric covered head Flora-201020 Natural cotton beige

Wooden head Mylee-201021 Beech wood original

All heels are removable.

GTDH-B standard

GTDH-A on request

| leasurements | EU       | US    |
|--------------|----------|-------|
| eight        | 189,5 cm | 74.5" |
| ust          | 83 cm    | 32.5" |
| /aist        | 61 cm    | 24"   |
| ip           | 88 cm    | 34.5" |
| eel height   | 10 cm    | 4"    |

HRTF-09 FRP arms

HRTF-12

HRTF-11 FRP arms incl. intake for safety steel cord

Fabric covered head Flora-201020 Natural cotton beige

Wooden head Mylee-201021 Beech wood original

All heels are removable

GTDH-B standard