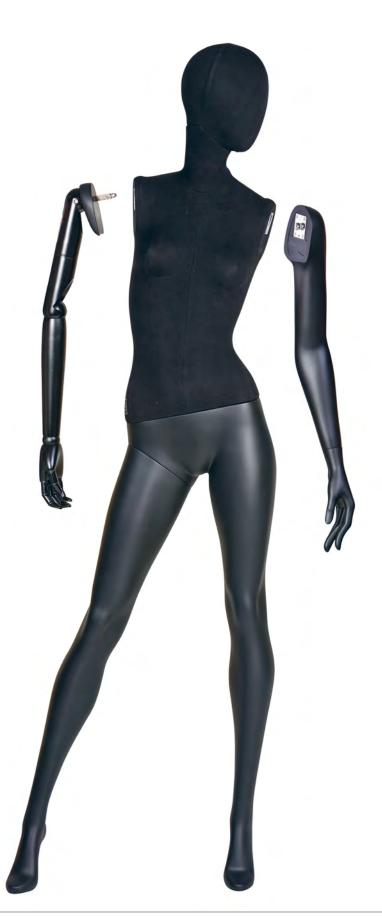

#### Articulated ABS arms

The articulated ABS arms can be used for any adult mannequin or torso. The upper and lower arms are identical for both male and female mannequins, only the hands will be adapted to the particular gender.

Behind the shoulder flap there is a bracket with an Allen key. Once the arms have been brought into the desired position, the screws in the joints can be locked with the key, thus fixing the position. Afterwards, the Allen key can be put back behind the flap for storage.