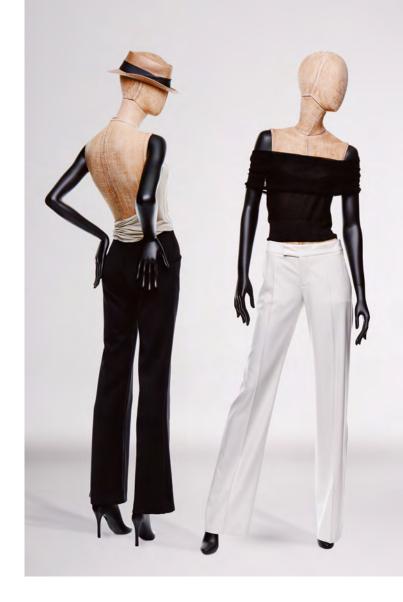

# HERITAGE X

Our HERITAGE X range is a contemporary take on the popular mannequin-bust hybrid. These mannequins are not only visually striking, but practical tools for displaying clothing. Make HERITAGE X your own by selecting your favorite material for the torso and color for the arms and legs. Customize these poses even further by adding articulated wooden arms which are available in a variety of colors. With HERITAGE X, the possibilities are endless.

# HERITAGE X

HRTF-01 Wooden arms

HRTF-06 Wooden arms

HRTF-02 Wooden arms

HRTF-07 Wooden arms

HRTF-12 Wooden arms

Wooden arms

HRTF-11 Wooden arms incl. intake for safety steel cord

### HERITAGE X

HRTF-02 FRP arms

HRTF-03 FRP arms

HRTF-04 FRP arms

HRTF-08 FRP arms

HRTF-07

HRTF-01

FRP arms