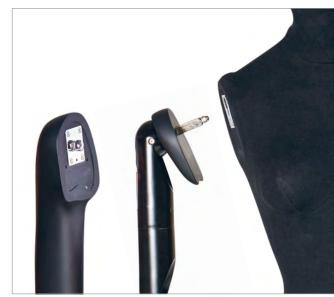

#### Dual fitting

The Dual fitting makes it possible to change between ABS, FRP or wooden arms with button fitting and wooden arms with push-and-pull fitting. This fitting is also suitable for mannequins of other ranges.

Behind the shoulder flap there is a bracket with an Allen key. Once the arms have been brought into the desired position, the screws in the joints can be locked with the key, thus fixing the position. Afterwards, the Allen key can be put back behind the flap for storage.