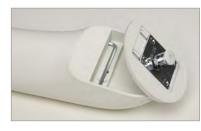

Behind the shoulder flap there is a bracket with an Allen key. Once the arms have been brought into the desired position, the screws in the joints can be locked with the key, thus fixing the position. Afterwards, the Allen key can be put back behind the flap for storage.