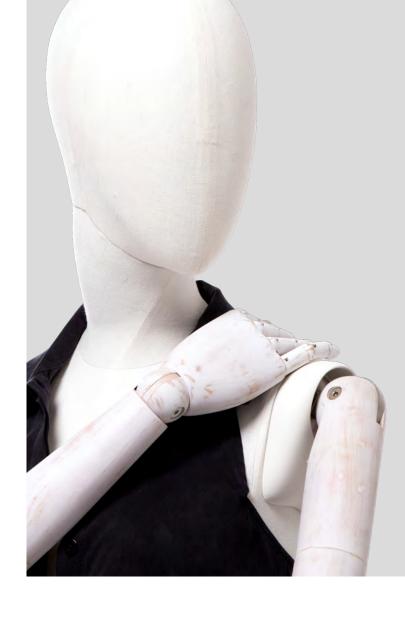

#### Articulated ABS arms

The articulated ABS arms can be used for any adult mannequin or torso. The upper and lower arms are identical for both male and female mannequins, only the hands will be adapted to the particular gender.

Behind the shoulder flap there is a bracket with an Allen key. Once the arms have been brought into the desired position, the screws in the joints can be locked with the key, thus fixing the position. Afterwards, the Allen key can be put back behind the flap for storage.