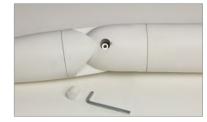

#### Dual fitting

The Dual fitting makes it possible to change between ABS, FRP or wooden arms with button fitting and wooden arms with push-and-pull fitting. This fitting is also suitable for mannequins of other ranges.

Behind the shoulder flap there is a bracket with an Allen key. Once the arms have been brought into the desired position, the screws in the joints can be locked with the key, thus fixing the position. Afterwards, the Allen key can be put back behind the flap for storage.