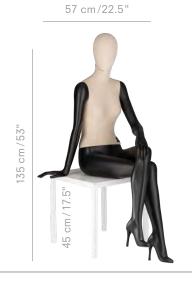

# HERITAGE X

Our HERITAGE X range is a contemporary take on the popular mannequin-bust hybrid. These mannequins are not only visually striking, but practical tools for displaying clothing. Make HERITAGE X your own by selecting your favorite material for the torso and color for the arms and legs. Customize these poses even further by adding articulated wooden arms which are available in a variety of colors. With HERITAGE X, the possibilities are endless.

Fabric covered head Flora-201020 Natural cotton beige

Wooden head Mylee-201021 Beech wood original

All heels are removable.

GTDH-B standard

GTDH-A on request

| leasurements | EU       | US    |
|--------------|----------|-------|
| eight        | 189,5 cm | 74.5" |
| ust          | 83 cm    | 32.5" |
| /aist        | 61 cm    | 24"   |
| ip           | 88 cm    | 34.5" |
| eel height   | 10 cm    | 4"    |

GTDH-A on request

| Measurements | EU       | US    |  |
|--------------|----------|-------|--|
| Height       | 189,5 cm | 74.5" |  |
| Bust         | 83 cm    | 32.5" |  |
| Waist        | 61 cm    | 24"   |  |
| Нір          | 88 cm    | 34.5" |  |
| Heel height  | 10 cm    | 4"    |  |