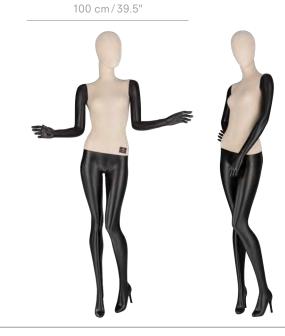

# HERITAGE X

Our HERITAGE X range is a contemporary take on the popular mannequin-bust hybrid. These mannequins are not only visually striking, but practical tools for displaying clothing. Make HERITAGE X your own by selecting your favorite material for the torso and color for the arms and legs. Customize these poses even further by adding articulated wooden arms which are available in a variety of colors. With HERITAGE X, the possibilities are endless.

Fabric covered head Flora-201020 Natural cotton beige

Wooden head Mylee-201021 Beech wood original

All heels are removable.

GTDH-B standard

GTDH-A on request

| leasurements | EU       | US    |
|--------------|----------|-------|
| eight        | 189,5 cm | 74.5" |
| ust          | 83 cm    | 32.5" |
| /aist        | 61 cm    | 24"   |
| ip           | 88 cm    | 34.5" |
| eel height   | 10 cm    | 4"    |

GTDH-A on request

| Measurements | EU       | US    |  |
|--------------|----------|-------|--|
| Height       | 189,5 cm | 74.5" |  |
| Bust         | 83 cm    | 32.5" |  |
| Waist        | 61 cm    | 24"   |  |
| Нір          | 88 cm    | 34.5" |  |
| Heel height  | 10 cm    | 4"    |  |