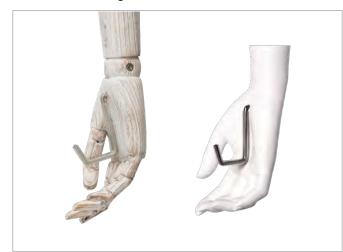

#### Hook for handbags

The hook for handbags is available for FRP and wooden hands.