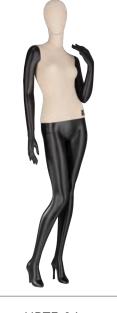

# HERITAGE X

Our HERITAGE X range is a contemporary take on the popular mannequin-bust hybrid. These mannequins are not only visually striking, but practical tools for displaying clothing. Make HERITAGE X your own by selecting your favorite material for the torso and color for the arms and legs. Customize these poses even further by adding articulated wooden arms which are available in a variety of colors. With HERITAGE X, the possibilities are endless.

HRTF-09 FRP arms

HRTF-12

HRTF-11 FRP arms incl. intake for safety steel cord

Fabric covered head Flora-201020 Natural cotton beige

Wooden head Mylee-201021 Beech wood original

All heels are removable

GTDH-B standard