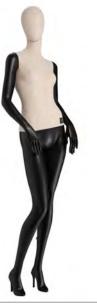

# HERITAGE X

Our HERITAGE X range is a contemporary take on the popular mannequin-bust hybrid. These mannequins are not only visually striking, but practical tools for displaying clothing. Make HERITAGE X your own by selecting your favorite material for the torso and color for the arms and legs. Customize these poses even further by adding articulated wooden arms which are available in a variety of colors. With HERITAGE X, the possibilities are endless.

# HERITAGE X

HRTF-01 Wooden arms

HRTF-06 Wooden arms

HRTF-02 Wooden arms

HRTF-07 Wooden arms

HRTF-12 Wooden arms

Wooden arms

HRTF-11 Wooden arms incl. intake for safety steel cord