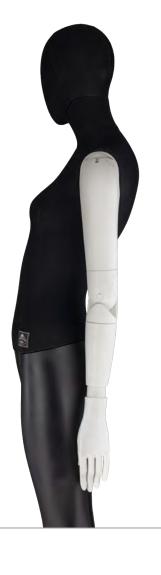

#### Articulated ABS arms

The articulated ABS arms can be used for any adult mannequin or torso. The upper and lower arms are identical for both male and female mannequins, only the hands will be adapted to the particular gender.

Behind the shoulder flap there is a bracket with an Allen key. Once the arms have been brought into the desired position, the screws in the joints can be locked with the key, thus fixing the position. Afterwards, the Allen key can be put back behind the flap for storage.