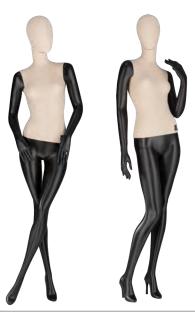

# HERITAGE X

Our HERITAGE X range is a contemporary take on the popular mannequin-bust hybrid. These mannequins are not only visually striking, but practical tools for displaying clothing. Make HERITAGE X your own by selecting your favorite material for the torso and color for the arms and legs. Customize these poses even further by adding articulated wooden arms which are available in a variety of colors. With HERITAGE X, the possibilities are endless.

### HERITAGE X

HRTF-02 FRP arms

HRTF-03 FRP arms

HRTF-04 FRP arms

HRTF-08 FRP arms

HRTF-07

HRTF-01

FRP arms

HRTF-09 FRP arms

HRTF-12

HRTF-11 FRP arms incl. intake for safety steel cord

Fabric covered head Flora-201020 Natural cotton beige

Wooden head Mylee-201021 Beech wood original

All heels are removable

GTDH-B standard