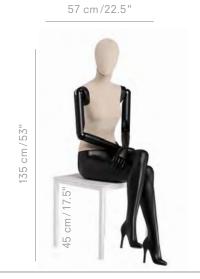

Fabric covered head Flora-201020 Natural cotton beige

Wooden head Mylee-201021 Beech wood original

All heels are removable.

GTDH-B standard

GTDH-A on request

| leasurements | EU       | US    |
|--------------|----------|-------|
| eight        | 189,5 cm | 74.5" |
| ust          | 83 cm    | 32.5" |
| /aist        | 61 cm    | 24"   |
| ip           | 88 cm    | 34.5" |
| eel height   | 10 cm    | 4"    |

GTDH-A on request

| Measurements | EU       | US    |  |
|--------------|----------|-------|--|
| Height       | 189,5 cm | 74.5" |  |
| Bust         | 83 cm    | 32.5" |  |
| Waist        | 61 cm    | 24"   |  |
| Нір          | 88 cm    | 34.5" |  |
| Heel height  | 10 cm    | 4"    |  |