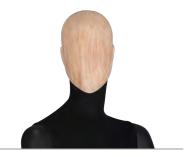

HRTF-09 FRP arms

HRTF-12

HRTF-11 FRP arms incl. intake for safety steel cord

Fabric covered head Flora-201020 Natural cotton beige

Wooden head Mylee-201021 Beech wood original

All heels are removable

GTDH-B standard