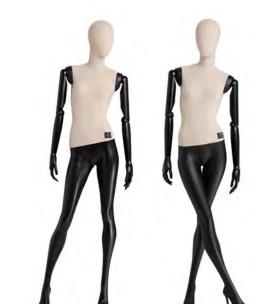

# HERITAGE X

Our HERITAGE X range is a contemporary take on the popular mannequin-bust hybrid. These mannequins are not only visually striking, but practical tools for displaying clothing. Make HERITAGE X your own by selecting your favorite material for the torso and color for the arms and legs. Customize these poses even further by adding articulated wooden arms which are available in a variety of colors. With HERITAGE X, the possibilities are endless.

# HERITAGE X

HRTF-01 Wooden arms

HRTF-06 Wooden arms

HRTF-02 Wooden arms

HRTF-07 Wooden arms

HRTF-12 Wooden arms

Wooden arms

HRTF-11 Wooden arms incl. intake for safety steel cord