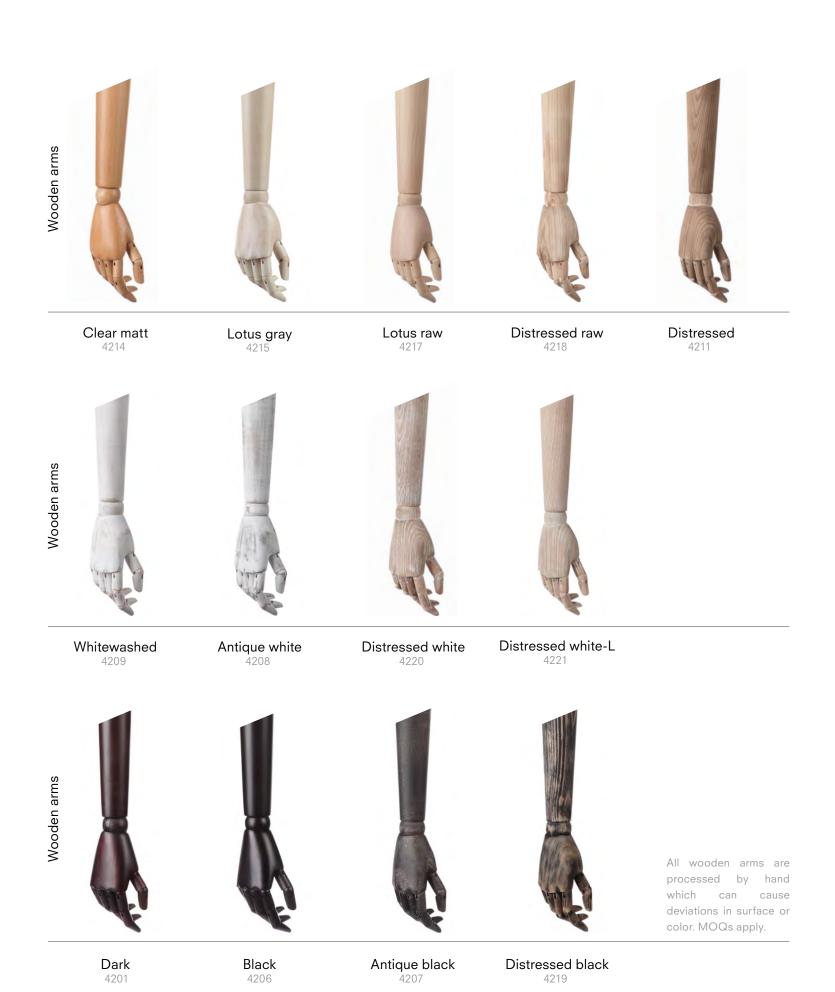

# HERITAGE X

HRTF-01 Wooden arms

HRTF-06 Wooden arms

HRTF-02 Wooden arms

HRTF-07 Wooden arms

HRTF-12 Wooden arms

Wooden arms

HRTF-11 Wooden arms incl. intake for safety steel cord

#### Arm options

Wooden arms

FRP arms painted

FRP arms frosted

Wooden arms with FRP hands

FRP arms with wooden hands

Articulated ABS arms