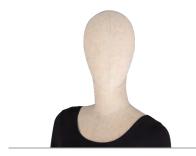

Fabric covered head Flora-201020 Natural cotton beige

Wooden head Mylee-201021 Beech wood original

All heels are removable.

GTDH-B standard

GTDH-A on request

| leasurements | EU       | US    |
|--------------|----------|-------|
| eight        | 189,5 cm | 74.5" |
| ust          | 83 cm    | 32.5" |
| /aist        | 61 cm    | 24"   |
| ip           | 88 cm    | 34.5" |
| eel height   | 10 cm    | 4"    |