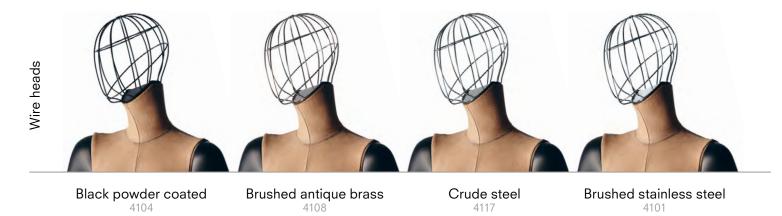

### HERITAGE X OPTIONS

For wire heads MOQs apply.

V-cut and Sloped neck cap painted

V-cut and Sloped neck cap fabric covered

.....