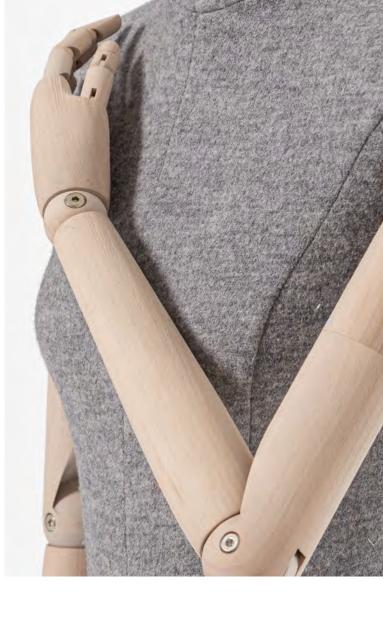

#### Articulated ABS arms

The articulated ABS arms can be used for any adult mannequin or torso. The upper and lower arms are identical for both male and female mannequins, only the hands will be adapted to the particular gender.

Behind the shoulder flap there is a bracket with an Allen key. Once the arms have been brought into the desired position, the screws in the joints can be locked with the key, thus fixing the position. Afterwards, the Allen key can be put back behind the flap for storage.