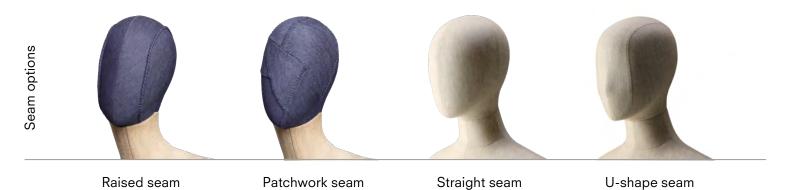

### HERITAGE X OPTIONS

For wire heads MOQs apply.

V-cut and Sloped neck cap painted

V-cut and Sloped neck cap fabric covered

.....

Fabric covered head Flora-201020 Natural cotton beige

Wooden head Mylee-201021 Beech wood original

All heels are removable.

GTDH-B standard

GTDH-A on request

| leasurements | EU       | US    |
|--------------|----------|-------|
| eight        | 189,5 cm | 74.5" |
| ust          | 83 cm    | 32.5" |
| /aist        | 61 cm    | 24"   |
| ip           | 88 cm    | 34.5" |
| eel height   | 10 cm    | 4"    |

HRTF-09 FRP arms

HRTF-12

HRTF-11 FRP arms incl. intake for safety steel cord

Fabric covered head Flora-201020 Natural cotton beige

Wooden head Mylee-201021 Beech wood original

All heels are removable

GTDH-B standard