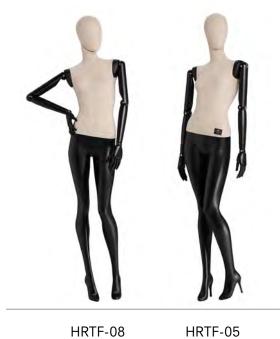

### HERITAGE X

HRTF-02 FRP arms

HRTF-03 FRP arms

HRTF-04 FRP arms

HRTF-08 FRP arms

HRTF-07

HRTF-01

FRP arms

HRTF-09 FRP arms

HRTF-12

HRTF-11 FRP arms incl. intake for safety steel cord

Fabric covered head Flora-201020 Natural cotton beige

Wooden head Mylee-201021 Beech wood original

All heels are removable

GTDH-B standard