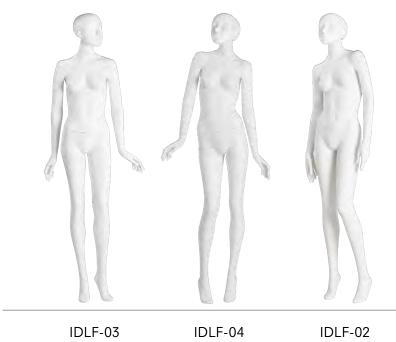

depth 70 cm/27.5"

IDLF-02, -03 and -04 are also available with turnable heads - see head overview.

| Measurements | EU     | US    |
|--------------|--------|-------|
| Height       | 185 cm | 73"   |
| Bust         | 84 cm  | 33"   |
| Waist        | 62 cm  | 24.5" |
| Нір          | 88 cm  | 34.5" |
| Heel height  | 10 cm  | 4"    |