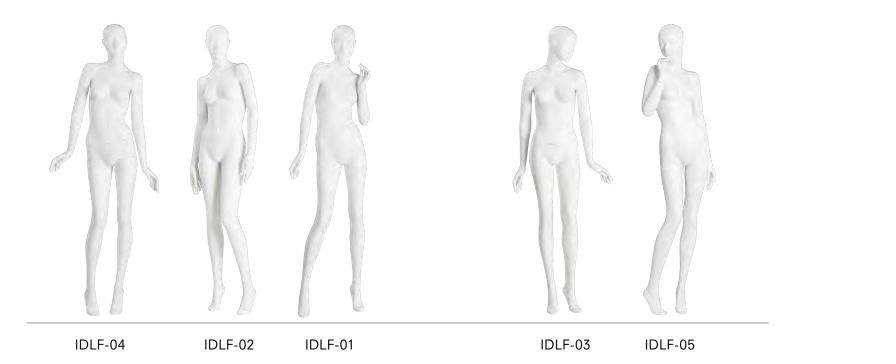

## IDOL

The IDOL female range is an eyecatcher with gentle, seductive poses. The semi-abstract mannequins represent young, style-conscious women who shop fashionable labels. IDOL female mannequins have a simple, unique look that will capture a customer's attention but keep their eyes on your clothing. IDOL thrives in everything from haute couture to high-end denim and lingerie. These mannequins are available with a variety of heads and can be adapted to fit the customer's requirements for colors and finishes.

depth 70 cm/27.5"

IDLF-02, -03 and -04 are also available with turnable heads - see head overview.

| Measurements | EU     | US    |
|--------------|--------|-------|
| Height       | 185 cm | 73"   |
| Bust         | 84 cm  | 33"   |
| Waist        | 62 cm  | 24.5" |
| Нір          | 88 cm  | 34.5" |
| Heel height  | 10 cm  | 4"    |