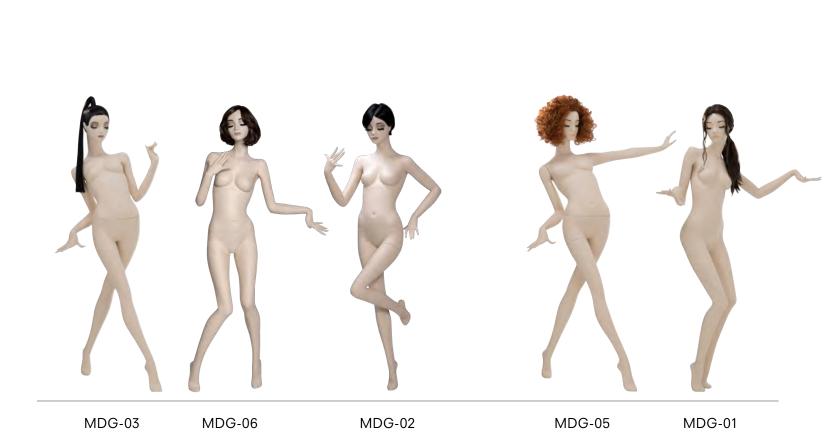

## MOOD

The effervescent poses in the MOOD female range are inspired by the iconic Roaring 20s dance, the Charleston. It's sleek design makes MOOD an ideal line to present evening wear and figure-accentuating pieces. The dynamic positioning of their arms and hands are perfect for showing off bags and accessories. MOOD female mannequins are seductive, glamorous, and especially eye-catching when paired with their male counterpart. Semi-abstract heads help create a timeless yet modern look.