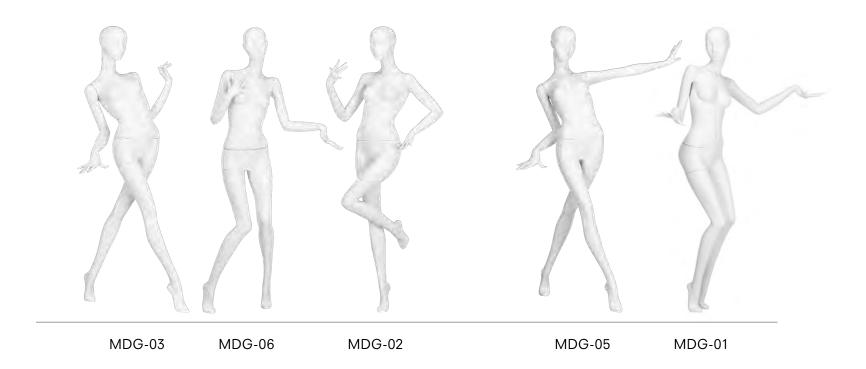

## MOOD

The effervescent poses in the MOOD female range are inspired by the iconic Roaring 20s dance, the Charleston. It's sleek design makes MOOD an ideal line to present evening wear and figure-accentuating pieces. The dynamic positioning of their arms and hands are perfect for showing off bags and accessories. MOOD female mannequins are seductive, glamorous, and especially eye-catching when paired with their male counterpart. Semi-abstract heads help create a timeless yet modern look.