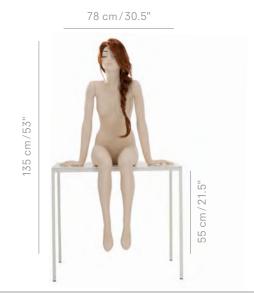

## MOOD

The effervescent poses in the MOOD female range are inspired by the iconic Roaring 20s dance, the Charleston. It's sleek design makes MOOD an ideal line to present evening wear and figure-accentuating pieces. The dynamic positioning of their arms and hands are perfect for showing off bags and accessories. MOOD female mannequins are seductive, glamorous, and especially eye-catching when paired with their male counterpart. Semi-abstract heads help create a timeless yet modern look.

## $\mathsf{M}\,\mathsf{O}\,\mathsf{O}\,\mathsf{D}$











MDG-04 incl. intake for safety steel cord

| Measurements | EU     | US    |
|--------------|--------|-------|
| Height       | 180 cm | 71"   |
| Bust         | 80 cm  | 31.5" |
| Waist        | 61 cm  | 24"   |
| Hip          | 87 cm  | 34"   |
| Heel height  | 12 cm  | 5"    |

76 GENESIS MANNEQUINS MOOD 77