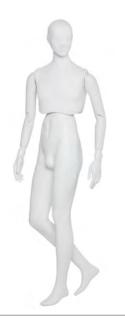

# MOVE

We created our MOVE range with storytelling in mind. MOVE mannequins have movable torsos that pair with different leg positions so you can make each pose your own. The movable quality also means you can redesign your displays as needed with a simple turn of the torso. If you choose to use articulated wooden arms on your MOVE mannequin, there are even more opportunities to alter each pose. There are no limits to your creativity with MOVE – whether covered in fabric or lacquer, legs straight or in motion, with rigid or articulated arms, the possibilities are endless. Pair MOVE male and female poses with MOVE KIDS for an especially eye-catching display.

# MOVE

MOVM-01 ABS arms

MOVM-02 ABS arms

MOVM-04 ABS arms

MOVTM-01 ABS arms

MOVM-03 Wooden arms

MOVM-01 Wooden arms

MOVM-02 Wooden arms