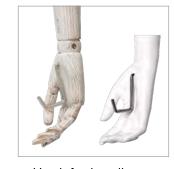

head overview

Upper bodies and heads can be delivered either painted or fabric covered.

| Measurements | EU     | US    |  |
|--------------|--------|-------|--|
| Height       | 190 cm | 75"   |  |
| Chest        | 94 cm  | 37"   |  |
| Waist        | 70 cm  | 27.5" |  |
| Hip          | 91 cm  | 36"   |  |
| Collar       | 37 cm  | 14.5" |  |

180 GENESIS MANNEQUINS MOVE 181

# MOVE OPTIONS



Raised seam

Patchwork seam

Straight seam

U-shape seam

183

182 GENESIS MANNEQUINS

### MOVE OPTIONS



#### **Dual fitting**



The Dual fitting makes it possible to change between ABS or wooden arms with button fitting and wooden arms with push-and-pull fitting. This fitting is also suitable for mannequins of other ranges.

#### Arm options







Wooden arms



Wooden arms with FRP hands



Hook for handbags

#### Articulated ABS arms







The articulated ABS arms can be used for any adult mannequin or torso. The upper and lower arms are identical for both male and female mannequins, only the hands will be adapted to the particular gender. Behind the shoulder flap there is a bracket with an Allen key. Once the arms have been brought into the desired position, the screws in the joints can be locked with the key, thus fixing the position. Afterwards, the Allen key can be put back behind the flap for storage.



184 GENESIS MANNEQUINS MOVE OPTIONS 185

# MOVE OPTIONS





Concrete 3410



Papier-mâché 3428



Frosted white smooth high gloss 3425S



Fabrics







Cream white burlap

Beige canvas 4811

Beige 4810

Cream white









Wool gray 4789

Velvet ocean blue 4796