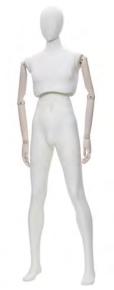

# MOVE

We created our MOVE range with storytelling in mind. MOVE mannequins have movable torsos that pair with different leg positions so you can make each pose your own. The movable quality also means you can redesign your displays as needed with a simple turn of the torso. If you choose to use articulated wooden arms on your MOVE mannequin, there are even more opportunities to alter each pose. There are no limits to your creativity with MOVE – whether covered in fabric or lacquer, legs straight or in motion, with rigid or articulated arms, the possibilities are endless. Pair MOVE male and female poses with MOVE KIDS for an especially eye-catching display.