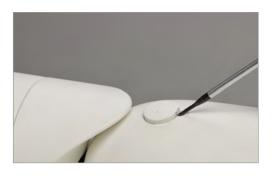

# MOVE OPTIONS

Raised seam

Patchwork seam

Straight seam

U-shape seam

183

182 GENESIS MANNEQUINS

### MOVE OPTIONS