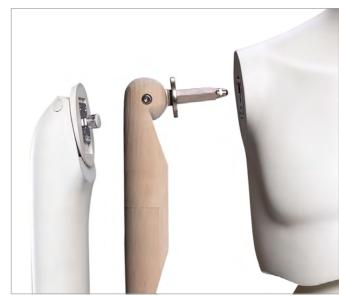

#### **Dual fitting**

The Dual fitting makes it possible to change between ABS or wooden arms with button fitting and wooden arms with push-and-pull fitting. This fitting is also suitable for mannequins of other ranges.