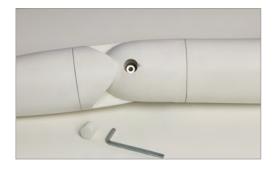

#### **Dual fitting**

The Dual fitting makes it possible to change between ABS or wooden arms with button fitting and wooden arms with push-and-pull fitting. This fitting is also suitable for mannequins of other ranges.

#### Articulated ABS arms

The articulated ABS arms can be used for any adult mannequin or torso. The upper and lower arms are identical for both male and female mannequins, only the hands will be adapted to the particular gender. Behind the shoulder flap there is a bracket with an Allen key. Once the arms have been brought into the desired position, the screws in the joints can be locked with the key, thus fixing the position. Afterwards, the Allen key can be put back behind the flap for storage.