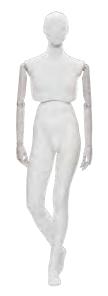

# MOVE

We created our MOVE range with storytelling in mind. MOVE mannequins have movable torsos that pair with different leg positions so you can make each pose your own. The movable quality also means you can redesign your displays as needed with a simple turn of the torso. If you choose to use articulated wooden arms on your MOVE mannequin, there are even more opportunities to alter each pose. There are no limits to your creativity with MOVE – whether covered in fabric or lacquer, legs straight or in motion, with rigid or articulated arms, the possibilities are endless. Pair MOVE male and female poses with MOVE KIDS for an especially eye-catching display.