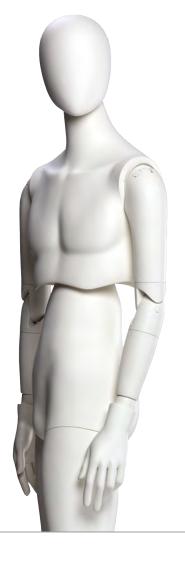

#### Articulated ABS arms

The articulated ABS arms can be used for any adult mannequin or torso. The upper and lower arms are identical for both male and female mannequins, only the hands will be adapted to the particular gender. Behind the shoulder flap there is a bracket with an Allen key. Once the arms have been brought into the desired position, the screws in the joints can be locked with the key, thus fixing the position. Afterwards, the Allen key can be put back behind the flap for storage.