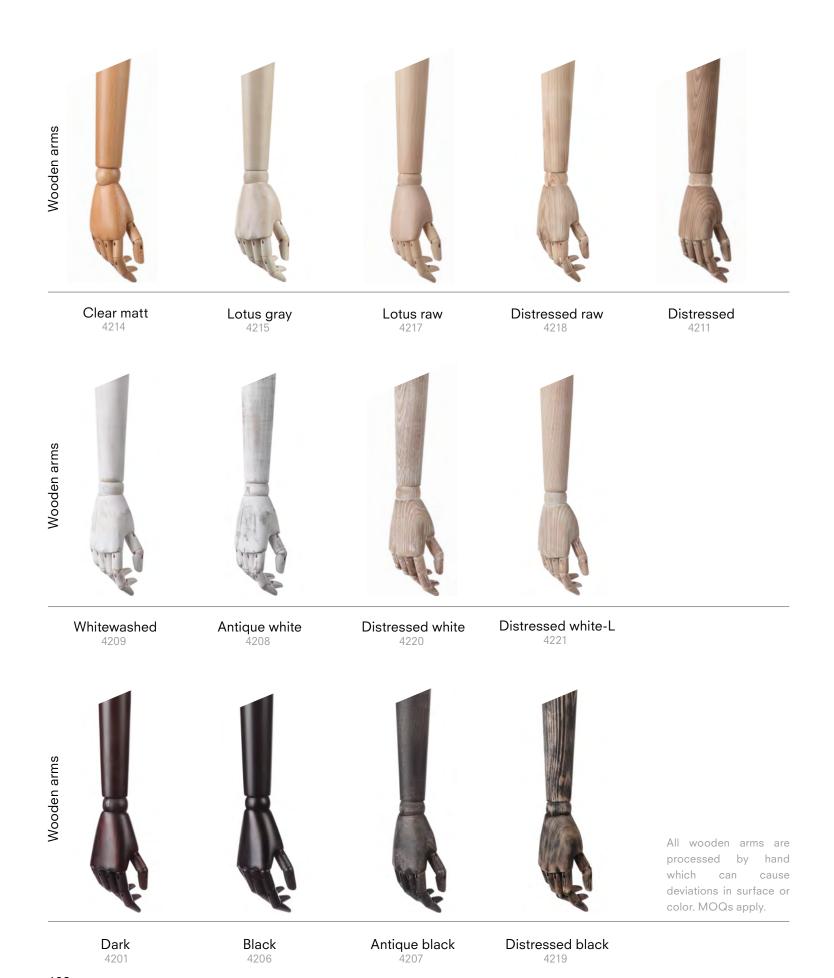

n motion, with rigid or articulated arms, the possibilities are endless. Pair MOVE male and female poses with MOVE KIDS for an especially eye-catching display.

# MOVE







MOVM-01 ABS arms



MOVM-02 ABS arms



MOVM-04 ABS arms



MOVTM-01 ABS arms









MOVM-03 Wooden arms



MOVM-01 Wooden arms



MOVM-02 Wooden arms



MOVM-04 Wooden arms



There are several movable heads for MOVE - see head overview

Upper bodies and heads can be delivered either painted or fabric covered.

| Measurements | EU     | US    |  |
|--------------|--------|-------|--|
| Height       | 190 cm | 75"   |  |
| Chest        | 94 cm  | 37"   |  |
| Waist        | 70 cm  | 27.5" |  |
| Hip          | 91 cm  | 36"   |  |
| Collar       | 37 cm  | 14.5" |  |

180 GENESIS MANNEQUINS MOVE 181

# MOVE OPTIONS



Raised seam

Patchwork seam

Straight seam

U-shape seam

183

182 GENESIS MANNEQUINS

### MOVE OPTIONS



#### **Dual fitting**



The Dual fitting makes it possible to change between ABS or wooden arms with button fitting and wooden arms with push-and-pull fitting. This fitting is also suitable for mannequins of other ranges.

#### Arm options







Wooden arms



Wooden arms with FRP hands



Hook for handbags

#### Articulated ABS arms







The articulated ABS arms can be used for any adult mannequin or torso. The upper and lower arms are identical for both male and female mannequins, only the hands will be adapted to the particular gender. Behind the shoulder flap there is a bracket with an Allen key. Once the arms have been brought into the desired position, the screws in the jo