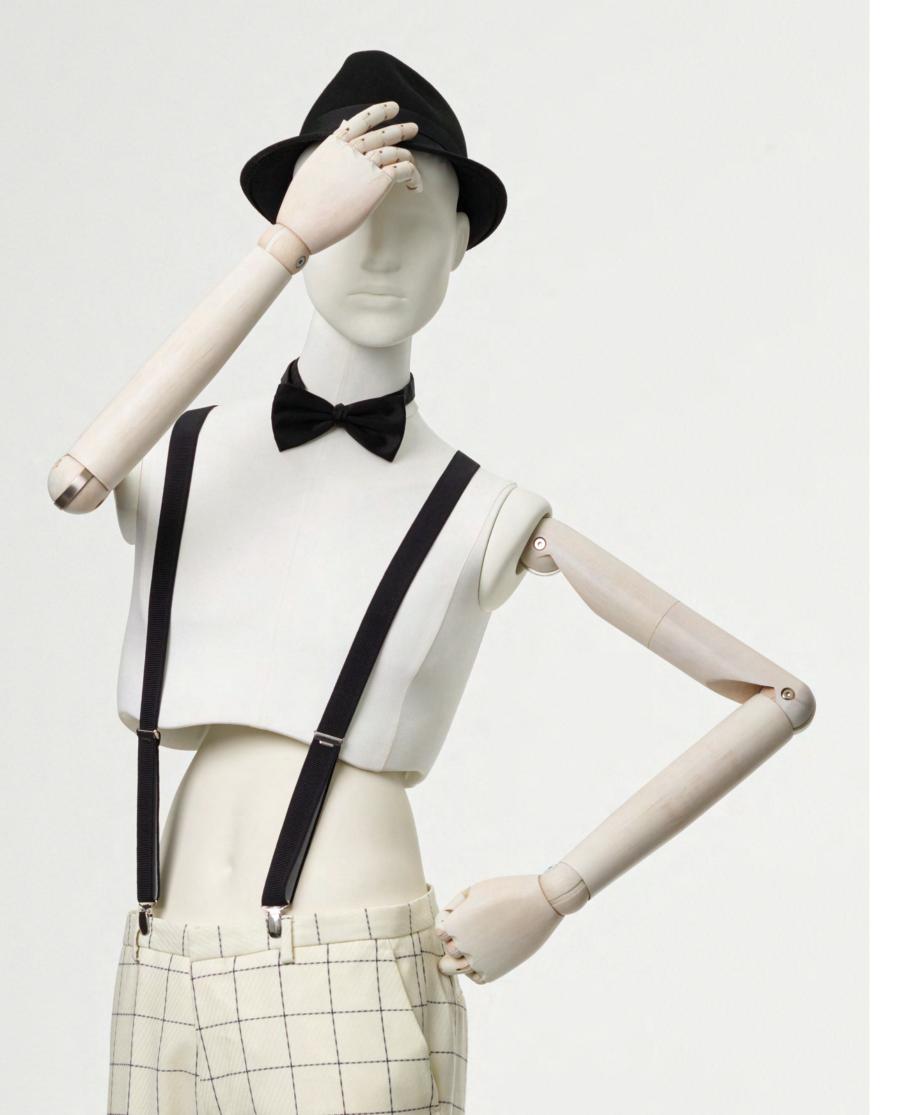

# MOVE

We created our MOVE range with storytelling in mind. MOVE mannequins have movable torsos that pair with different leg positions so you can make each pose your own. The movable quality also means you can redesign your displays as needed with a simple turn of the torso. If you choose to use articulated wooden arms on your MOVE mannequin, there are even more opportunities to alter each pose. There are no limits to your creativity with MOVE – whether covered in fabric or lacquer, legs straight or in motion, with rigid or articulated arms, the possibilities are endless. Pair MOVE male and female poses with MOVE KIDS for an especially eye-catching display.

#### Articulated ABS arms

The articulated ABS arms can be used for any adult mannequin or torso. The upper and lower arms are identical for both male and female mannequins, only the hands will be adapted to the particular gender. Behind the shoulder flap there is a bracket with an Allen key. Once the arms have been brought into the desired position, the screws in the joints can be locked with the key, thus fixing the position. Afterwards, the Allen key can be put back behind the flap for storage.