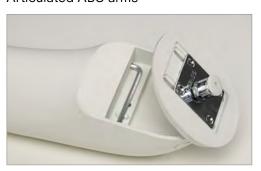

#### Articulated ABS arms

The articulated ABS arms can be used for any adult mannequin or torso. The upper and lower arms are identical for both male and female mannequins, only the hands will be adapted to the particular gender. Behind the shoulder flap there is a bracket with an Allen key. Once the arms have been brought into the desired position, the screws in the joints can be locked with the key, thus fixing the position. Afterwards, the Allen key can be put back behind the flap for storage.