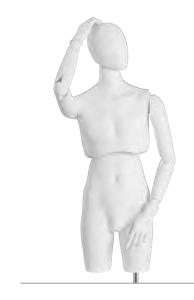

#### Articulated ABS arms

The articulated ABS arms can be used for any adult mannequin or torso. The upper and lower arms are identical for both male and female mannequins, only the hands will be adapted to the particular gender. Behind the shoulder flap there is a bracket with an Allen key. Once the arms have been brought into the desired position, the screws in the joints can be locked with the key, thus fixing the position. Afterwards, the Allen key can be put back behind the flap for storage.