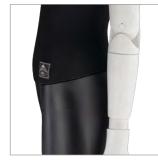

# MOVE OPTIONS

Raised seam

Patchwork seam

Straight seam

U-shape seam

183

182 GENESIS MANNEQUINS