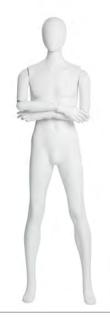

# MOVE

We created our MOVE range with storytelling in mind. MOVE mannequins have movable torsos that pair with different leg positions so you can make each pose your own. The movable quality also means you can redesign your displays as needed with a simple turn of the torso. If you choose to use articulated wooden arms on your MOVE mannequin, there are even more opportunities to alter each pose. There are no limits to your creativity with MOVE – whether covered in fabric or lacquer, legs straight or in motion, with rigid or articulated arms, the possibilities are endless. Pair MOVE male and female poses with MOVE KIDS for an especially eye-catching display.

# MOVE

MOVM-01 ABS arms

MOVM-02 ABS arms

MOVM-04 ABS arms

MOVTM-01 ABS arms

MOVM-03 Wooden arms

MOVM-01 Wooden arms

MOVM-02 Wooden arms