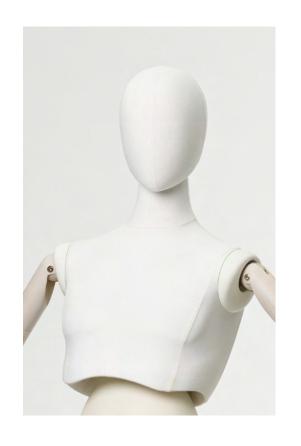

# MOVE

We created our MOVE range with storytelling in mind. MOVE mannequins have movable torsos that pair with different leg positions so you can make each pose your own. The movable quality also means you can redesign your displays as needed with a simple turn of the torso. If you choose to use articulated wooden arms on your MOVE mannequin, there are even more opportunities to alter each pose. There are no limits to your creativity with MOVE – whether covered in fabric or lacquer, legs straight or in motion, with rigid or articulated arms, the possibilities are endless. Pair MOVE male and female poses with MOVE KIDS for an especially eye-catching display.

#### **Dual fitting**

The Dual fitting makes it possible to change between ABS or wooden arms with button fitting and wooden arms with push-and-pull fitting. This fitting is also suitable for mannequins of other ranges.