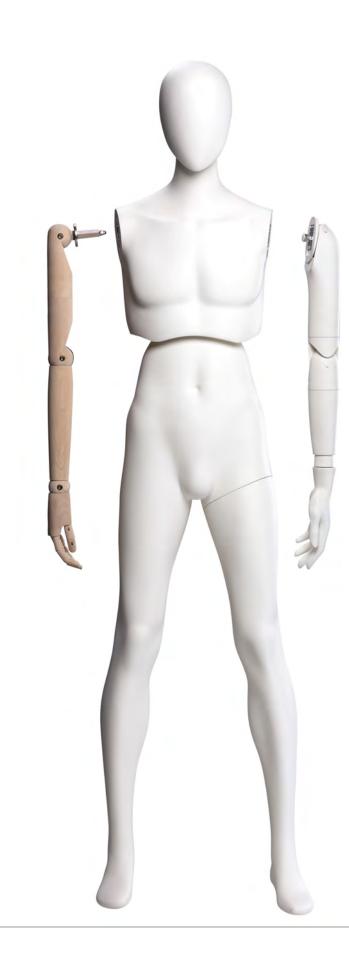

# MOVE

We created our MOVE range with storytelling in mind. MOVE mannequins have movable torsos that pair with different leg positions so you can make each pose your own. The movable quality also means you can redesign your displays as needed with a simple turn of the torso. If you choose to use articulated wooden arms on your MOVE mannequin, there are even more opportunities to alter each pose. There are no limits to your creativity with MOVE – whether covered in fabric or lacquer, legs straight or in motion, with rigid or articulated arms, the possibilities are endless. Pair MOVE male and female poses with MOVE KIDS for an especially eye-catching display.

MOVM-04 Wooden arms

There are several movable heads for MOVE - see head overview

Upper bodies and heads can be delivered either painted or fabric covered.

| Measurements | EU     | US    |  |
|--------------|--------|-------|--|
| Height       | 190 cm | 75"   |  |
| Chest        | 94 cm  | 37"   |  |
| Waist        | 70 cm  | 27.5" |  |
| Hip          | 91 cm  | 36"   |  |
| Collar       | 37 cm  | 14.5" |  |