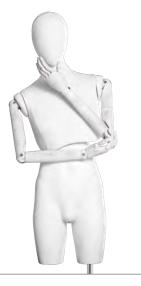

#### **Dual fitting**

The Dual fitting makes it possible to change between ABS or wooden arms with button fitting and wooden arms with push-and-pull fitting. This fitting is also suitable for mannequins of other ranges.

#### Arm options

Wooden arms

Wooden arms with FRP hands

Hook for handbags

#### Articulated ABS arms

The articulated ABS arms can be used for any adult mannequin or torso. The upper and lower arms are identical for both male and female mannequins, only the hands will be adapted to the particular gender. Behind the shoulder flap there is a bracket with an Allen key. Once the arms have been brought into the desired position, the screws in the joints can be locked with the key, thus fixing the position. Afterwards, the Allen key can be put back behind the flap for storage.