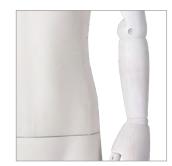

#### Articulated ABS arms

The articulated ABS arms can be used for any adult mannequin or torso. The upper and lower arms are identical for both male and female mannequins, only the hands will be adapted to the particular gender. Behind the shoulder flap there is a bracket with an Allen key. Once the arms have been brought into the desired position, the screws in the joints can be locked with the key, thus fixing the position. Afterwards, the Allen key can be put back behind the flap for storage.