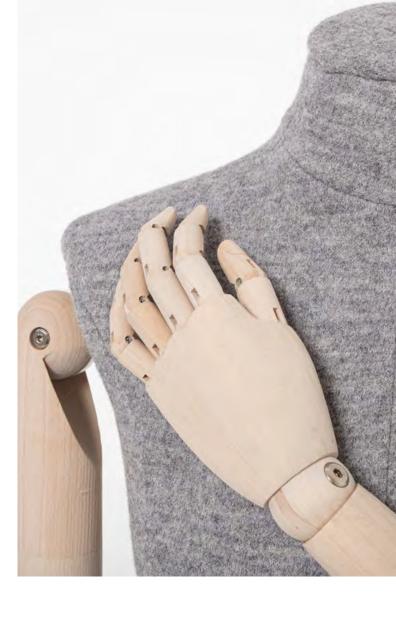

#### Arm options

Wooden arms

Wooden arms with FRP hands

Hook for handbags

#### Articulated ABS arms

The articulated ABS arms can be used for any adult mannequin or torso. The upper and lower arms are identical for both male and female mannequins, only the hands will be adapted to the particular gender. Behind the shoulder flap there is a bracket with an Allen key. Once the arms have been brought into the desired position, the screws in the joints can be locked with the key, thus fixing the position. Afterwards, the Allen key can be put back behind the flap for storage.