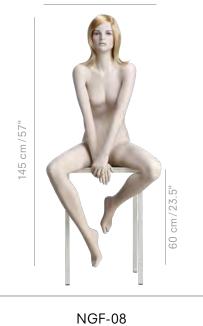

## NEW GENERATION

| Measurements                  | EU     | US    |
|-------------------------------|--------|-------|
| Height                        | 185 cm | 73"   |
| Bust                          | 83 cm  | 32.5" |
| Waist                         | 60 cm  | 23.5" |
| Hip                           | 87 cm  | 34"   |
| Heel height                   | 8 cm   | 3"    |
| Heel height also available in | 10 cm  | 4"    |