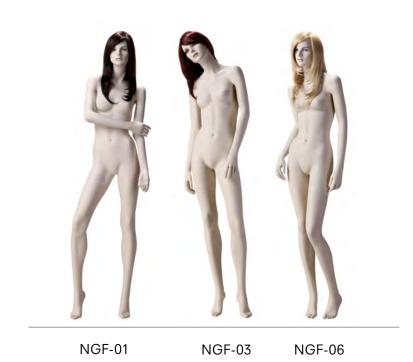

## N E W G E N E R A T I O N

NEW GENERATION features 12 female mannequins and 15 male mannequins in cool, relaxed poses. We designed these mannequins with today's young adults in mind. The NEW GENERATION poses reflect the casual yet stylish nature of trends in streetwear and denim. Choose from a realistic look with make-up and wigs or a semi-abstract design available in any color and finish you can think of. Our mix-n-match policy means that NEW GENERATION can be combined with any head we offer or even used without a head.