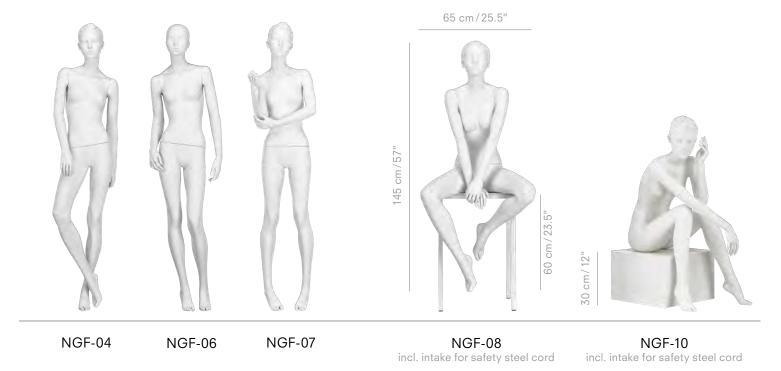

## NEW GENERATION

incl. intake for safety steel cord

65 cm/25.5"

incl. intake for safety steel cord

| CUBE | NGF | -10 |
|------|-----|-----|

| weasurements                  | EU     | US    |
|-------------------------------|--------|-------|
| Height                        | 185 cm | 73"   |
| Bust                          | 83 cm  | 32.5" |
| Waist                         | 60 cm  | 23.5" |
| Нір                           | 87 cm  | 34"   |
| Heel height                   | 8 cm   | 3"    |
| Heel height also available in | 10 cm  | 4"    |