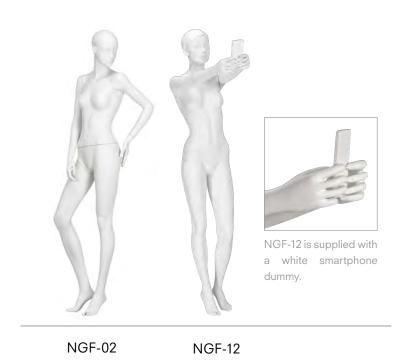

## N E W G E N E R A T I O N

NEW GENERATION features 12 female mannequins and 15 male mannequins in cool, relaxed poses. We designed these mannequins with today's young adults in mind. The NEW GENERATION poses reflect the casual yet stylish nature of trends in streetwear and denim. Choose from a realistic look with make-up and wigs or a semi-abstract design available in any color and finish you can think of. Our mix-n-match policy means that NEW GENERATION can be combined with any head we offer or even used without a head.