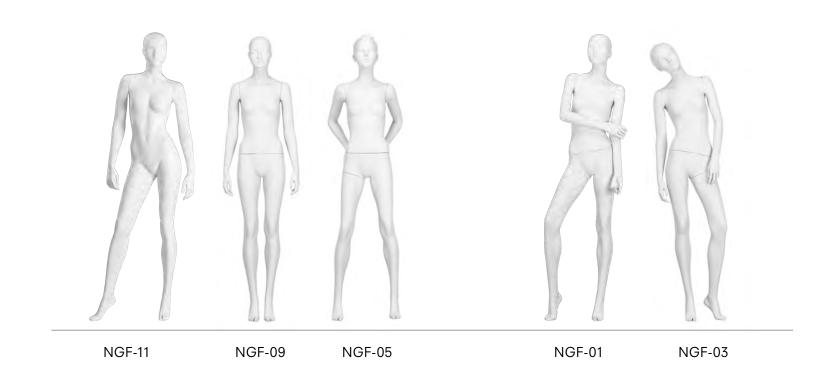

## N E W G E N E R A T I O N

NEW GENERATION features 12 female mannequins and 15 male mannequins in cool, relaxed poses. We designed these mannequins with today's young adults in mind. The NEW GENERATION poses reflect the casual yet stylish nature of trends in streetwear and denim. Choose from a realistic look with make-up and wigs or a semi-abstract design available in any color and finish you can think of. Our mix-n-match policy means that NEW GENERATION can be combined with any head we offer or even used without a head.

## NEW GENERATION

incl. intake for safety steel cord

65 cm/25.5"

incl. intake for safety steel cord

| CUBE | NGF | -10 |
|------|-----|-----|

| weasurements                  | EU     | US    |
|-------------------------------|--------|-------|
| Height                        | 185 cm | 73"   |
| Bust                          | 83 cm  | 32.5" |
| Waist                         | 60 cm  | 23.5" |
| Нір                           | 87 cm  | 34"   |
| Heel height                   | 8 cm   | 3"    |
| Heel height also available in | 10 cm  | 4"    |