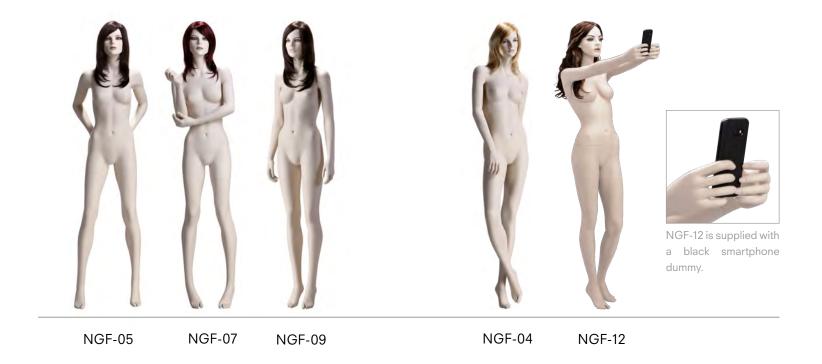

## N E W G E N E R A T I O N

NEW GENERATION features 12 female mannequins and 15 male mannequins in cool, relaxed poses. We designed these mannequins with today's young adults in mind. The NEW GENERATION poses reflect the casual yet stylish nature of trends in streetwear and denim. Choose from a realistic look with make-up and wigs or a semi-abstract design available in any color and finish you can think of. Our mix-n-match policy means that NEW GENERATION can be combined with any head we offer or even used without a head.