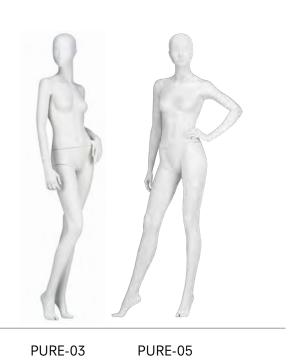

## **PURE**

The PURE range has a timeless, elegant look that keeps the customers' focus on your merchandise. The classic poses and simple body language make PURE ideal for displaying any style clothing line. This range is available in either a realistic style with make-up and a wig, or a semi-abstract design in the color and finish of your choice. As with every GENESIS range, our mix-n-match principle allows you to choose from a variety of head options, or even opt for your mannequins to be headless. The choice is all yours!

## PURE

PURE-06 incl. intake for safety steel cord

| Measurements | EU     | US  |
|--------------|--------|-----|
| Height       | 186 cm | 73" |
| Bust         | 84 cm  | 33" |
| Waist        | 63 cm  | 25" |
| Нір          | 84 cm  | 33" |
| Heel height  | 10 cm  | 4"  |