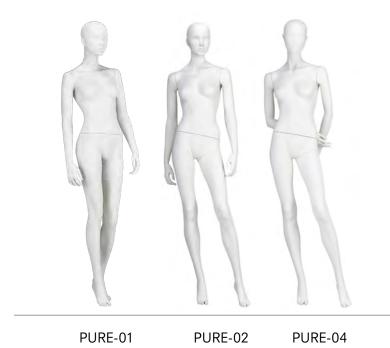

## **PURE**

The PURE range has a timeless, elegant look that keeps the customers' focus on your merchandise. The classic poses and simple body language make PURE ideal for displaying any style clothing line. This range is available in either a realistic style with make-up and a wig, or a semi-abstract design in the color and finish of your choice. As with every GENESIS range, our mix-n-match principle allows you to choose from a variety of head options, or even opt for your mannequins to be headless. The choice is all yours!

## PURE

PURE-06 incl. intake for safety steel cord

| Measurements | EU     | US  |
|--------------|--------|-----|
| Height       | 186 cm | 73" |
| Bust         | 84 cm  | 33" |
| Waist        | 63 cm  | 25" |
| Нір          | 84 cm  | 33" |
| Heel height  | 10 cm  | 4"  |