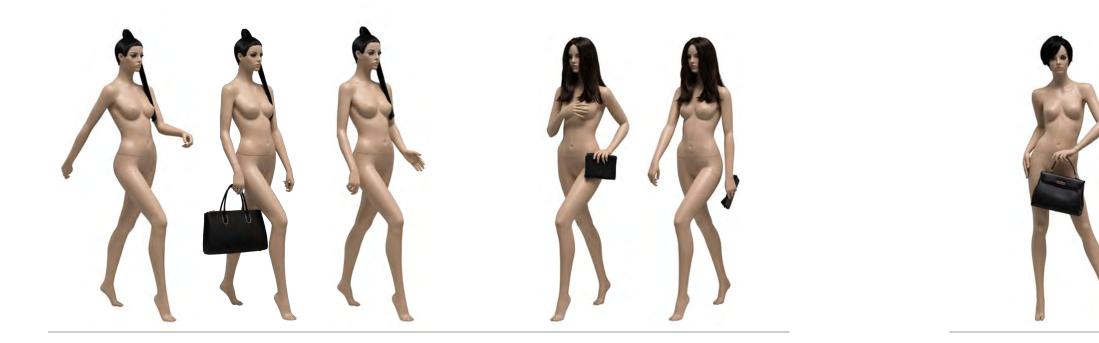

## TESSELATION

TESSELATION was inspired by models strutting down the catwalk at international fashion shows. The strong, dynamic poses have a hint of sex appeal that make TESSELATION the perfect mannequins to display high fashion, lingerie, and swimwear. Bring the runway to your store by lining up a group of one pose and highlighting a different product on each mannequin. TESSELATION creates an eye-catching display whether shown with make-up and a wig or in your own design.

## TESSELATION

TESS-04

TESS-01B

TESS-01 TESS-01A TESS-03

TESS-03A

TESS-02B

TESS-04C

TESS-02