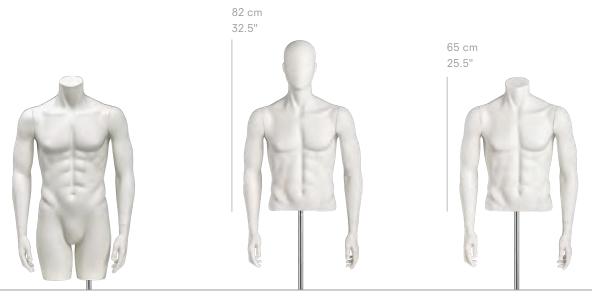

ATHM-24T

ATHM-24B

3

ATHM-24P

ATHM-24H

ATHM-24C

| Measurements | EU     | US    |
|--------------|--------|-------|
| Height       | 188 cm | 74"   |
| Chest        | 99 cm  | 39"   |
| Waist        | 82 cm  | 32.5" |
| Hip          | 100 cm | 39.5" |
| Collar       | 37 cm  | 14.5" |

TMWN-06

| Measurements | EU     | US    |
|--------------|--------|-------|
| Height       | 188 cm | 74"   |
| Chest        | 99 cm  | 39"   |
| Waist        | 82 cm  | 32.5" |
| Hip          | 100 cm | 39.5" |
| Collar       | 37 cm  | 14.5" |