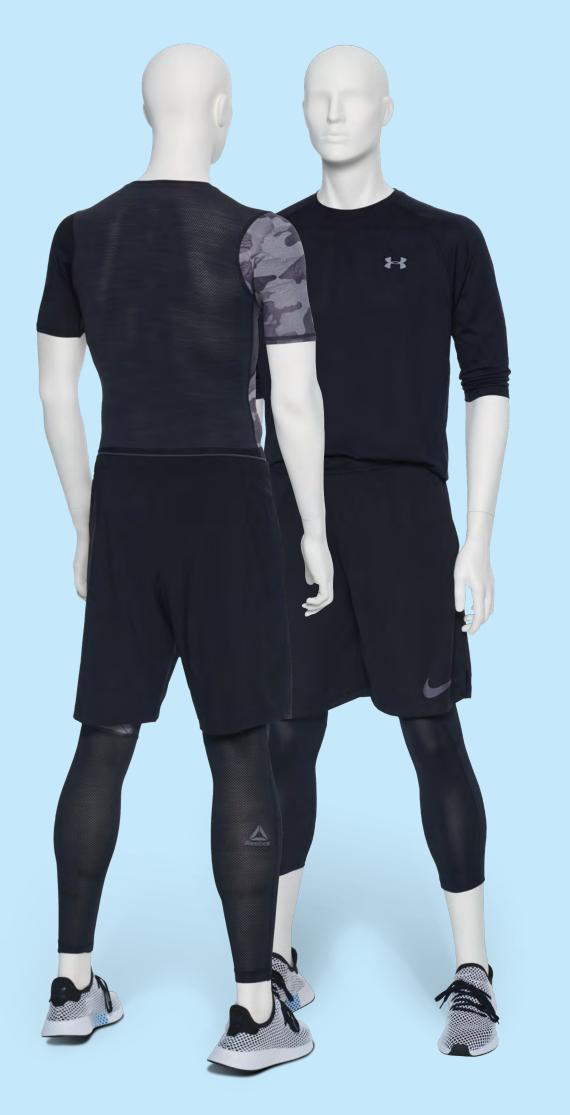

## VARIO

Sports and an athletic lifestyle are now a mainstay in the fashion world. The mannequins in our VARIO range are incredibly versatile and can be altered to fit any sport in your product line. Start with one body and choose from six arm positions and three leg positions to create the perfect sport, basic, or lifestyle mannequin for your brand. Each VARIO mannequin part is interchangeable so you can present your product just the way you like it. Both the male and female mannequins have a strong presence whether shown individually or in a group.