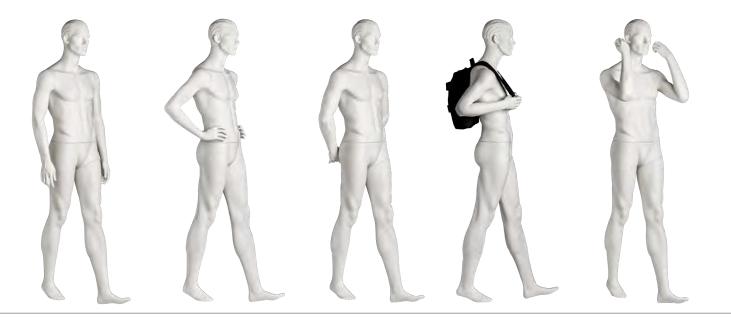

## VARIO

Sports and an athletic lifestyle are now a mainstay in the fashion world. The mannequins in our VARIO range are incredibly versatile and can be altered to fit any sport in your product line. Start with one body and choose from six arm positions and three leg positions to create the perfect sport, basic, or lifestyle mannequin for your brand. Each VARIO mannequin part is interchangeable so you can present your product just the way you like it. Both the male and female mannequins have a strong presence whether shown individually or in a group.