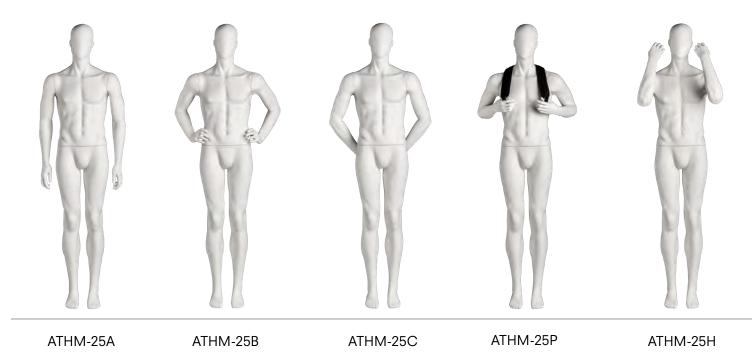

## VARIO

Sports and an athletic lifestyle are now a mainstay in the fashion world. The mannequins in our VARIO range are incredibly versatile and can be altered to fit any sport in your product line. Start with one body and choose from six arm positions and three leg positions to create the perfect sport, basic, or lifestyle mannequin for your brand. Each VARIO mannequin part is interchangeable so you can present your product just the way you like it. Both the male and female mannequins have a strong presence whether shown individually or in a group.