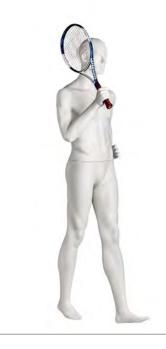

d. The mannequins in our VARIO range are incredibly versatile and can be altered to fit any sport in your product line. Start with one body and choose from six arm positions and three leg positions to create the perfect sport, basic, or lifestyle mannequin for your brand. Each VARIO mannequin part is interchangeable so you can present your product just the way you like it. Both the male and female mannequins have a strong presence whether shown individually or in a group.











ATHM-24T



ATHM-24B

3

ATHM-24P

ATHM-24H



ATHM-24C





| Measurements | EU     | US    |
|--------------|--------|-------|
| Height       | 188 cm | 74"   |
| Chest        | 99 cm  | 39"   |
| Waist        | 82 cm  | 32.5" |
| Hip          | 100 cm | 39.5" |
| Collar       | 37 cm  | 14.5" |



ATHM-26C



ATHM-26T



ATHM-26B

ATHM-26P

ATHM-26H





GMWN-13

EMHN-13

EMWN-13

TMWN-06



| Measurements | EU     | US    |
|--------------|--------|-------|
| Height       | 188 cm | 74"   |
| Chest        | 99 cm  | 39"   |
| Waist        | 82 cm  | 32.5" |
| Hip          | 100 cm | 39.5" |
| Collar       | 37 cm  | 14.5" |