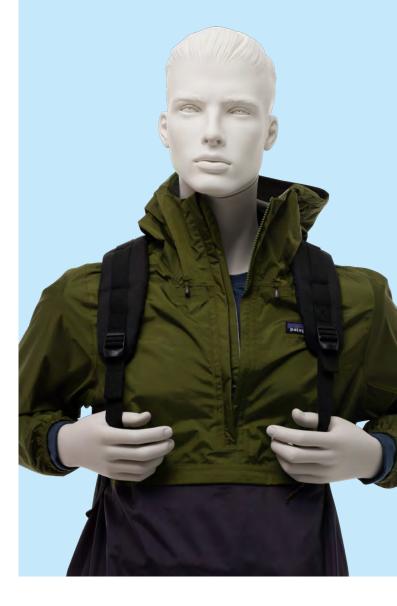

## VARIO

Sports and an athletic lifestyle are now a mainstay in the fashion world. The mannequins in our VARIO range are incredibly versatile and can be altered to fit any sport in your product line. Start with one body and choose from six arm positions and three leg positions to create the perfect sport, basic, or lifestyle mannequin for your brand. Each VARIO mannequin part is interchangeable so you can present your product just the way you like it. Both the male and female mannequins have a strong presence whether shown individually or in a group.