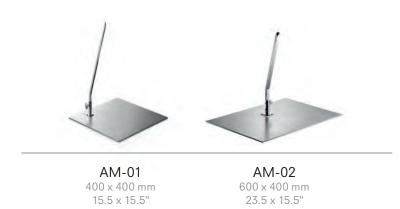

## **ATHLETES**

ATHF-05 incl. suspension rings, wire ropes and bar

AM-01 AM-02 400 x 400 mm 15.5 x 15.5" 600 x 400 mm 23.5 x 15.5"

| easurements | EU     | US   |
|-------------|--------|------|
| eight       | 180 cm | 71"  |
| lothes size | XS-S   | XS-S |

## **ATHLETES**

ATHF-06 incl. suspension rings and wire ropes

| Measurements | EU     | US   |
|--------------|--------|------|
| Height       | 180 cm | 71"  |
| Clothes size | XS-S   | XS-S |

234 GENESIS MANNEQUINS ATHLETES 235