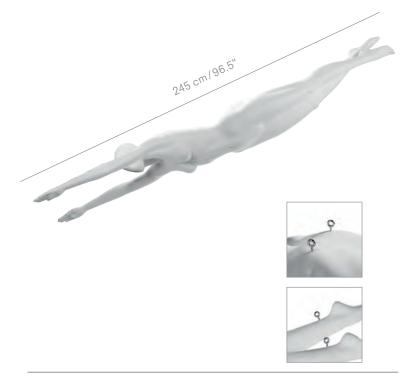

## **ATHLETES**

ATHF-05 incl. suspension rings, wire ropes and bar

AM-01 AM-02 400 x 400 mm 15.5 x 15.5" 600 x 400 mm 23.5 x 15.5"

| easurements | EU     | US   |
|-------------|--------|------|
| eight       | 180 cm | 71"  |
| lothes size | XS-S   | XS-S |