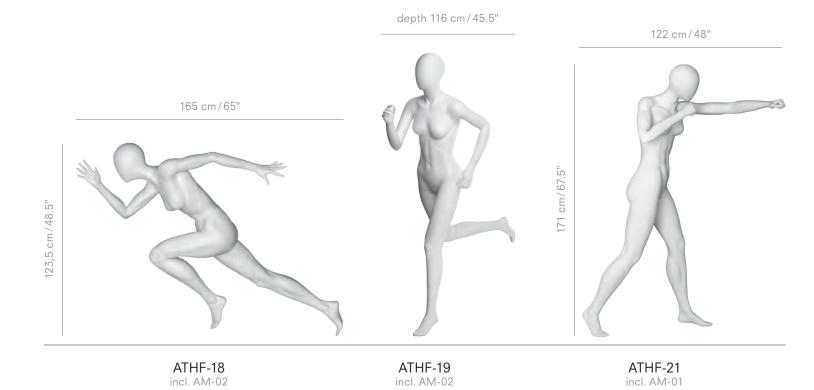

## ATHLETES

ATHLETES is a mannequin range designed specifically to showcase activewear and bring the gym, field, or boxing ring right into your store. Both male and female ATHLETES have ultradefined muscles that are further accentuated by their active poses. Every exciting pose is like a snapshot of a sport, be it a sprinter, a skater, a golfer, or a tennis player. Our ATHLETES are the best way to present sportswear, especially in a dark finish to highlight their muscular figures.