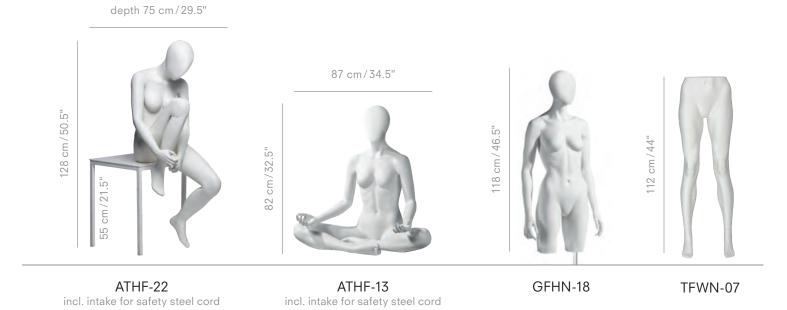

## ATHLETES

ATHLETES is a mannequin range designed specifically to showcase activewear and bring the gym, field, or boxing ring right into your store. Both male and female ATHLETES have ultradefined muscles that are further accentuated by their active poses. Every exciting pose is like a snapshot of a sport, be it a sprinter, a skater, a golfer, or a tennis player. Our ATHLETES are the best way to present sportswear, especially in a dark finish to highlight their muscular figures.