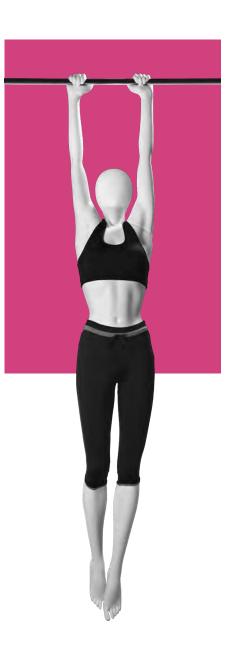

## **ATHLETES**

ATHF-06 incl. suspension rings and wire ropes

| Measurements | EU     | US   |
|--------------|--------|------|
| Height       | 180 cm | 71"  |
| Clothes size | XS-S   | XS-S |

234 GENESIS MANNEQUINS ATHLETES 235