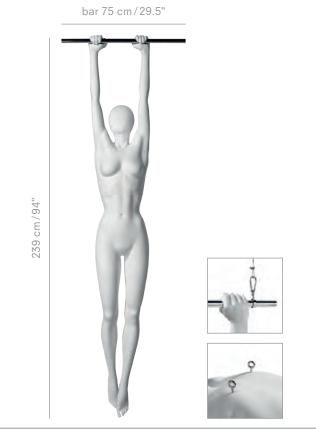

## **ATHLETES**

ATHF-05 incl. suspension rings, wire ropes and bar

AM-01 AM-02 400 x 400 mm 15.5 x 15.5" 600 x 400 mm 23.5 x 15.5"

| easurements | EU     | US   |
|-------------|--------|------|
| eight       | 180 cm | 71"  |
| lothes size | XS-S   | XS-S |