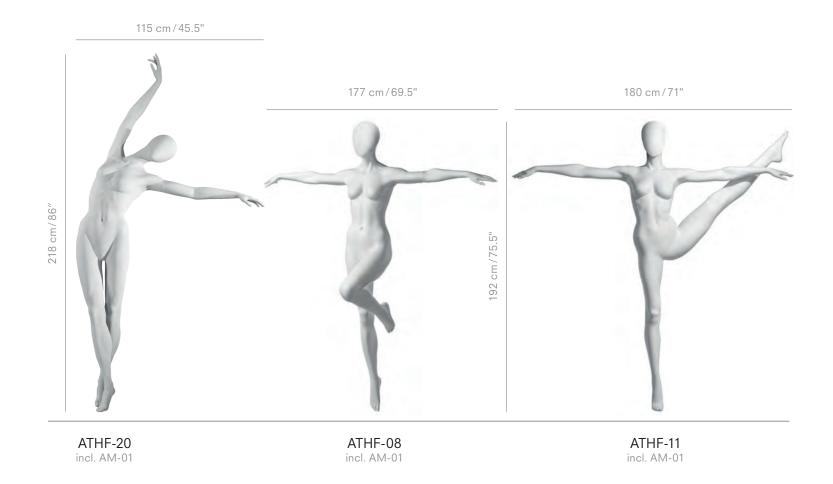

## ATHLETES

ATHLETES is a mannequin range designed specifically to showcase activewear and bring the gym, field, or boxing ring right into your store. Both male and female ATHLETES have ultradefined muscles that are further accentuated by their active poses. Every exciting pose is like a snapshot of a sport, be it a sprinter, a skater, a golfer, or a tennis player. Our ATHLETES are the best way to present sportswear, especially in a dark finish to highlight their muscular figures.