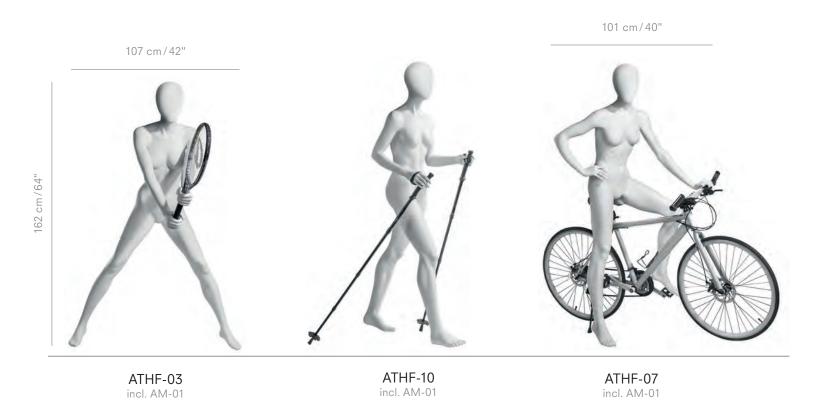

## ATHLETES

ATHLETES is a mannequin range designed specifically to showcase activewear and bring the gym, field, or boxing ring right into your store. Both male and female ATHLETES have ultradefined muscles that are further accentuated by their active poses. Every exciting pose is like a snapshot of a sport, be it a sprinter, a skater, a golfer, or a tennis player. Our ATHLETES are the best way to present sportswear, especially in a dark finish to highlight their muscular figures.