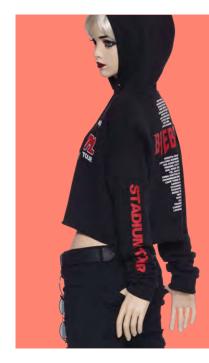

## **B-TWEENS**

B-TWEENS is a mannequin range modeled after young girls aged 13 to 16. Not quite adults but no longer children, these girls are just beginning to explore their individuality. Dynamic poses paired with playful make-ups and wigs reflect the slightly rebellious attitude associated with teens. B-TWEENS sets a perfect scene for displaying girly looks, streetwear, and other trends coveted by future It Girls everywhere.

## **B-TWEENS**

BTWG-03

BTWG-01

BTWG-04 B

BTWG-02

BTWG-03 BTWG-01

BTWG-04

BTWG-02