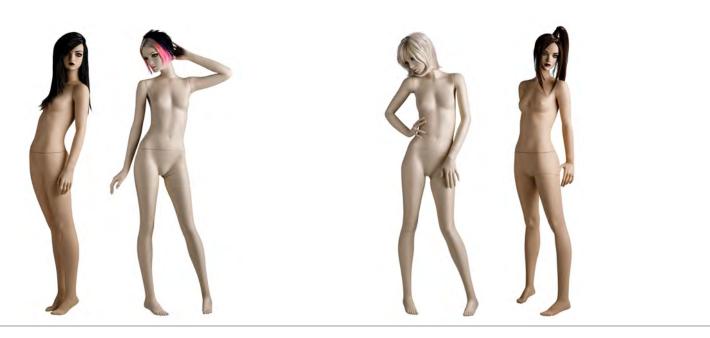

## **B-TWEENS**

B-TWEENS is a mannequin range modeled after young girls aged 13 to 16. Not quite adults but no longer children, these girls are just beginning to explore their individuality. Dynamic poses paired with playful make-ups and wigs reflect the slightly rebellious attitude associated with teens. B-TWEENS sets a perfect scene for displaying girly looks, streetwear, and other trends coveted by future It Girls everywhere.

## **B-TWEENS**

BTWG-03

BTWG-01

BTWG-04 B

BTWG-02

BTWG-03 BTWG-01

BTWG-04

BTWG-02

| Measurements | EU     | US    |
|--------------|--------|-------|
| Height       | 170 cm | 67"   |
| Bust         | 75 cm  | 29.5" |
| Waist        | 60 cm  | 24"   |
| Hip          | 85 cm  | 33.5" |