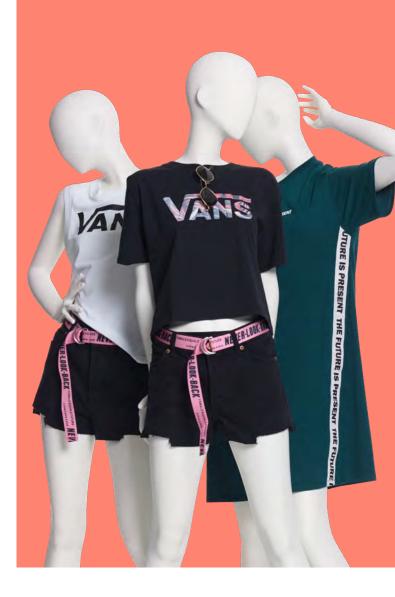

## **B-TWEENS**

B-TWEENS is a mannequin range modeled after young girls aged 13 to 16. Not quite adults but no longer children, these girls are just beginning to explore their individuality. Dynamic poses paired with playful make-ups and wigs reflect the slightly rebellious attitude associated with teens. B-TWEENS sets a perfect scene for displaying girly looks, streetwear, and other trends coveted by future It Girls everywhere.