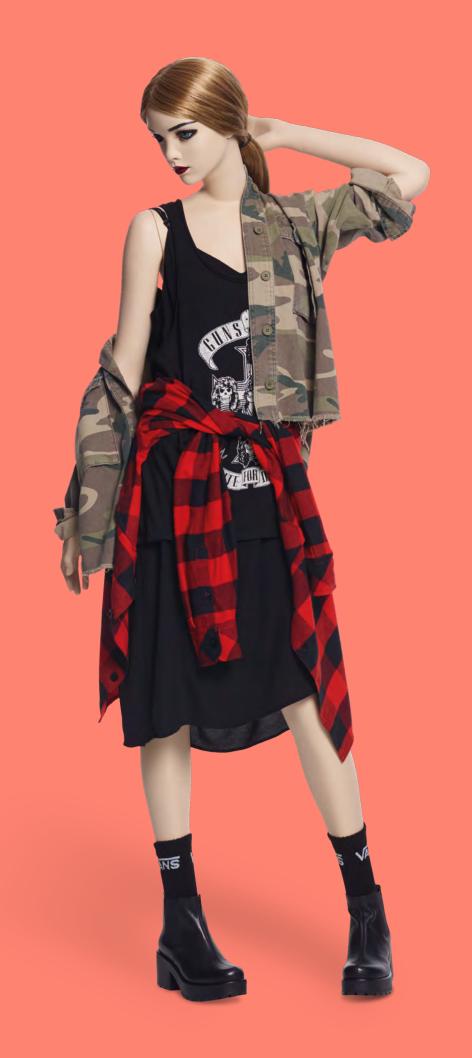

## **B-TWEENS**

B-TWEENS is a mannequin range modeled after young girls aged 13 to 16. Not quite adults but no longer children, these girls are just beginning to explore their individuality. Dynamic poses paired with playful make-ups and wigs reflect the slightly rebellious attitude associated with teens. B-TWEENS sets a perfect scene for displaying girly looks, streetwear, and other trends coveted by future It Girls everywhere.

## **B-TWEENS**

BTWG-03

BTWG-01

BTWG-04 B

BTWG-02

BTWG-03 BTWG-01

BTWG-04

BTWG-02