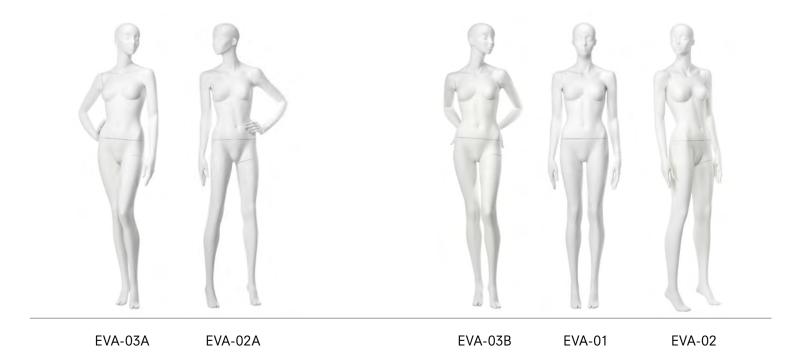

## **EVA**

Keep it simple and smart. This is the motto of our EVA range. EVA consists of seven poses with elegant yet defined body language. These simple poses put focus solely on the fashion so all eyes are on your product. EVA makes a statement whether shown in a row of identical poses or in symmetrical groups. Given her timeless, semi-abstract design, EVA can be used to present haute couture in designer boutiques as well as denim and casual looks in department stores.

## EVA

EVA-03

EVA-01A

| Measurements | EU            | US           |
|--------------|---------------|--------------|
| Height       | 182 cm        | 71.5"        |
| Bust         | 85 cm         | 33.5"        |
| Waist        | 61 cm         | 24"          |
| Hip          | 87cm          | 34.5"        |
| Heel height  | 8 cm          | 3"           |
| Waist<br>Hip | 61 cm<br>87cm | 24"<br>34.5" |