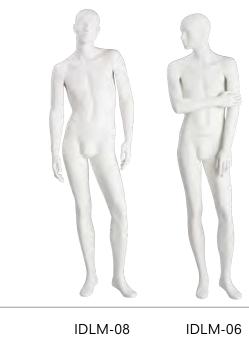

IDLM-08

62 cm/24.5" cm/53.5"

IDLM-07

IDLM-02

IDLM-11 incl. intake for safety steel cord

64,5 cm/25.5

IDLM-10 incl. intake for safety steel cord

IDLM-03

IDLM-01

IDLM-05

IDLM-09

IDLM-04

| Measurements | EU     | US    |
|--------------|--------|-------|
| Height       | 188 cm | 74"   |
| Chest        | 93 cm  | 36.5" |
| Waist        | 75 cm  | 29.5" |
| Hip          | 94 cm  | 37"   |
| Collar       | 37 cm  | 14.5" |