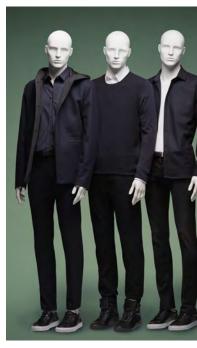

## IDOL

The IDOL male range is an eyecatcher with fashionable, expressive poses. The semiabstract figures represent young, styleconscious men who shop the latest trends. IDOL male mannequins have a simple, unique look that will capture a customer's attention but keep their eyes on your clothing. IDOL thrives in everything from haute couture to high-end denim. These mannequins are available with a variety of heads and can be adapted to fit the customer's requirements for colors and finishes.