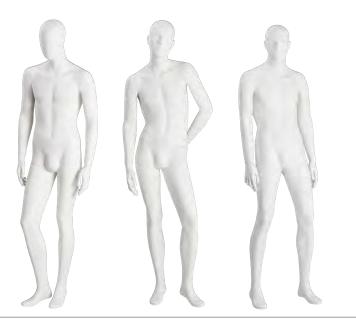

IDLM-01

IDLM-05

IDLM-09

IDLM-04

| Measurements | EU     | US    |
|--------------|--------|-------|
| Height       | 188 cm | 74"   |
| Chest        | 93 cm  | 36.5" |
| Waist        | 75 cm  | 29.5" |
| Hip          | 94 cm  | 37"   |
| Collar       | 37 cm  | 14.5" |