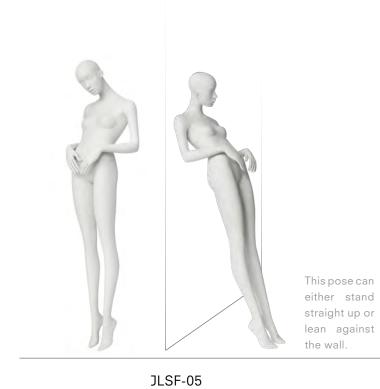

## JULIE

Unadorned elegance and a tall, slim stature, that's JULIE. The slender female mannequins aged between 20 and 30 years boast a unique body language. JULIE is impressive in her delicate femininity, which is underlined by the quaint facial expressions of the semi-abstract head produced especially for this range. As a pair, JULIE and the matching male mannequins JULES present a harmonic image. This abstract range was designed for high fashion and highend denim. But its graceful poses also make JULIE suitable for lingerie.