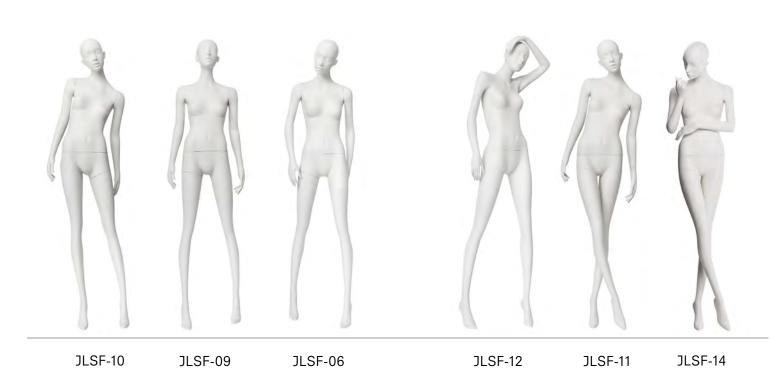

## JULIE

Unadorned elegance and a tall, slim stature, that's JULIE. The slender female mannequins aged between 20 and 30 years boast a unique body language. JULIE is impressive in her delicate femininity, which is underlined by the quaint facial expressions of the semi-abstract head produced especially for this range. As a pair, JULIE and the matching male mannequins JULES present a harmonic image. This abstract range was designed for high fashion and highend denim. But its graceful poses also make JULIE suitable for lingerie.