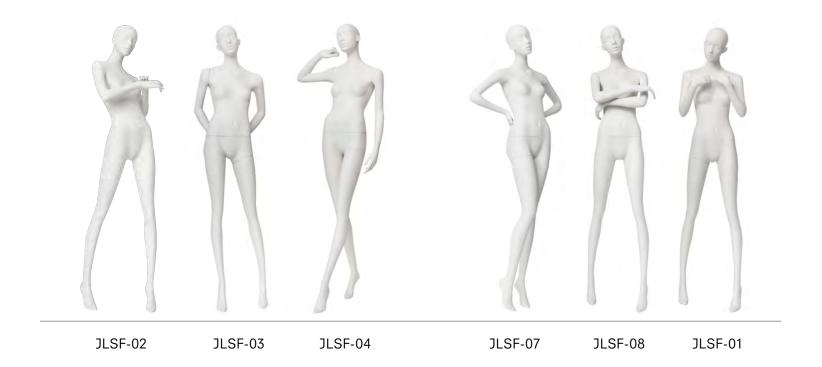

## JULIE

Unadorned elegance and a tall, slim stature, that's JULIE. The slender female mannequins aged between 20 and 30 years boast a unique body language. JULIE is impressive in her delicate femininity, which is underlined by the quaint facial expressions of the semi-abstract head produced especially for this range. As a pair, JULIE and the matching male mannequins JULES present a harmonic image. This abstract range was designed for high fashion and highend denim. But its graceful poses also make JULIE suitable for lingerie.