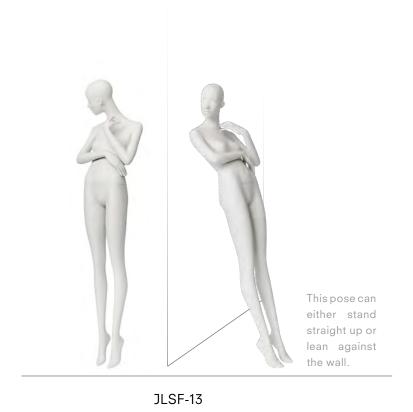

## JULIE

Unadorned elegance and a tall, slim stature, that's JULIE. The slender female mannequins aged between 20 and 30 years boast a unique body language. JULIE is impressive in her delicate femininity, which is underlined by the quaint facial expressions of the semi-abstract head produced especially for this range. As a pair, JULIE and the matching male mannequins JULES present a harmonic image. This abstract range was designed for high fashion and highend denim. But its graceful poses also make JULIE suitable for lingerie.