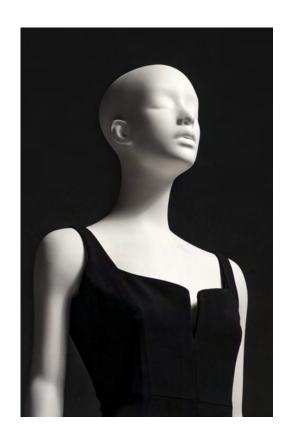

## JULIE

Unadorned elegance and a tall, slim stature, that's JULIE. The slender female mannequins aged between 20 and 30 years boast a unique body language. JULIE is impressive in her delicate femininity, which is underlined by the quaint facial expressions of the semi-abstract head produced especially for this range. As a pair, JULIE and the matching male mannequins JULES present a harmonic image. This abstract range was designed for high fashion and highend denim. But its graceful poses also make JULIE suitable for lingerie.

## JULIE

Head Amélie-130001 only suitable for JULIE mannequins

| /leasurements | EU       | US    |
|---------------|----------|-------|
| leight        | 193,5 cm | 76"   |
| Bust          | 80,5 cm  | 31.5" |
| Vaist         | 63 cm    | 25"   |
| lip           | 90 cm    | 35.5" |
| leel height   | 11 cm    | 4.5"  |
|               |          |       |