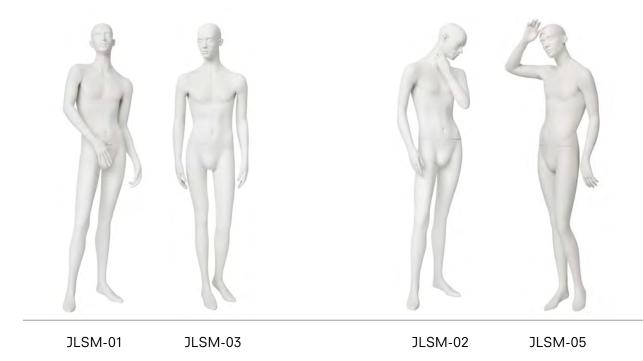

## JULES

JLSM-07B

JLSM-07A

JLSM-04 JLSM-06

Head Yves-130001 only suitable for JULES mannequins

| Measurements | EU       | US    |
|--------------|----------|-------|
| Height       | 190,5 cm | 75"   |
| Chest        | 88 cm    | 34.5" |
| Waist        | 72,5 cm  | 28.5" |
| Hip          | 92 cm    | 36"   |
| Collar       | 34 cm    | 13.5" |
|              |          |       |