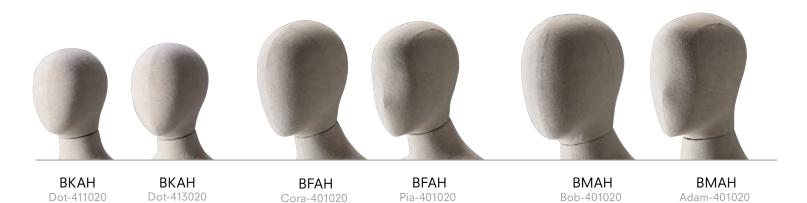

## OTHER STORIES BUSTS

female

kids 4-6 years

kids 8-10 years

female

male

BFAN-01 / BMAN-01 wood, fabric covered (standard)

wood, painted