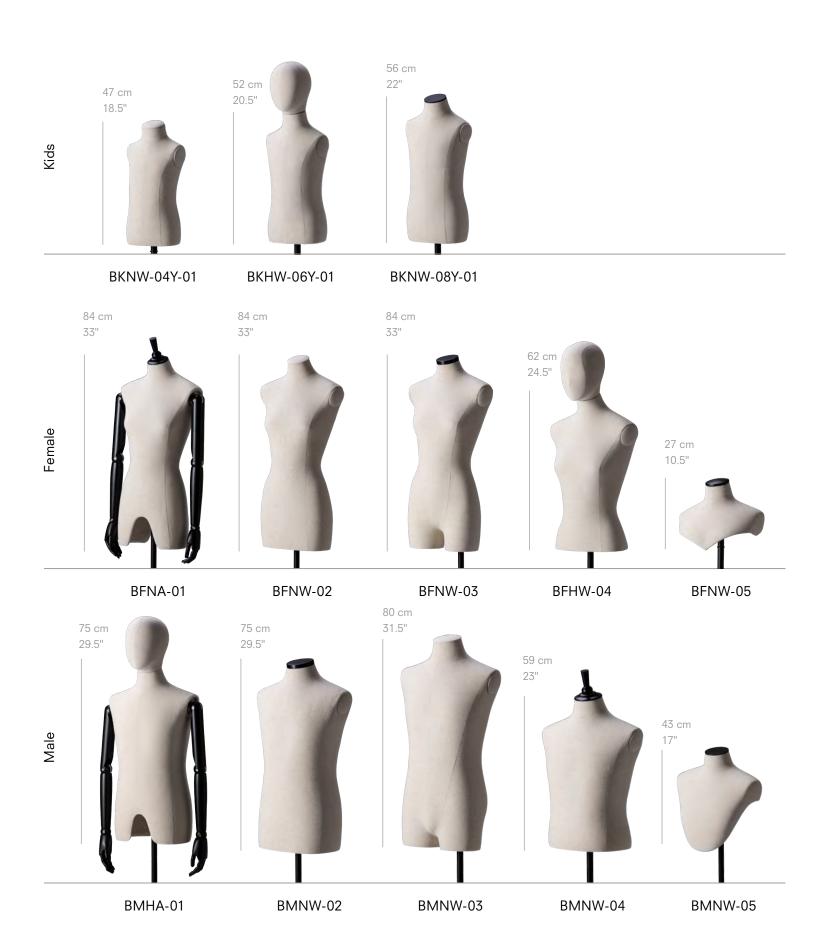

## OTHER STORIES BUSTS

female

kids 4-6 years

kids 8-10 years

female

male

BFAN-01 / BMAN-01 wood, fabric covered (standard)

wood, painted

BFAN-02 / BMAN-02 metal, powder coated

metal, powder coated

BFAN-03 / BMAN-03 metal, powder coated

BFAN-04 / BMAN-04 FRP, painted

The kids busts are only available with neck cap -01, -03 and -04. Please see page 294.