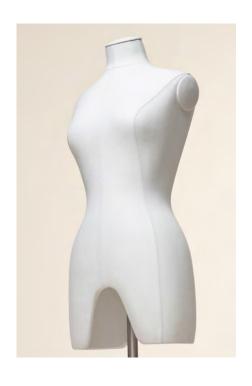

## OTHER STORIES BUSTS

There are options to satisfy every need in our large selection of fabric-covered busts. Go for the retro look of a classic tailor bust or completely redefine the product with your own design. Once you select the ideal shape for your bust, you can choose from fabric covers, colors, and articulated wooden arms from our vast range of options. There is no limit to your imagination! BUSTS are not just visually stunning, but are equipped with many technical features that make them a practical tool as well.