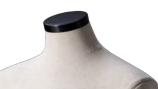

## OTHER STORIES BUSTS

female

kids 4-6 years

kids 8-10 years

female

male

BFAN-01 / BMAN-01 wood, fabric covered (standard)

wood, painted

BFAN-02 / BMAN-02 metal, powder coated

metal, powder coated

BFAN-03 / BMAN-03 metal, powder coated

BFAN-04 / BMAN-04 FRP, painted

The kids busts are only available with neck cap -01, -03 and -04. Please see page 294.