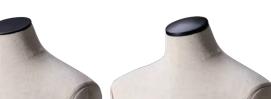

## OTHER STORIES BUSTS

female

kids 4-6 years

kids 8-10 years

female

male

BFAN-01 / BMAN-01 wood, fabric covered (standard)

wood, painted

BFAN-02 / BMAN-02 metal, powder coated

metal, powder coated

BFAN-03 / BMAN-03 metal, powder coated

BFAN-04 / BMAN-04 FRP, painted

The kids busts are only available with neck cap -01, -03 and -04. Please see page 294.