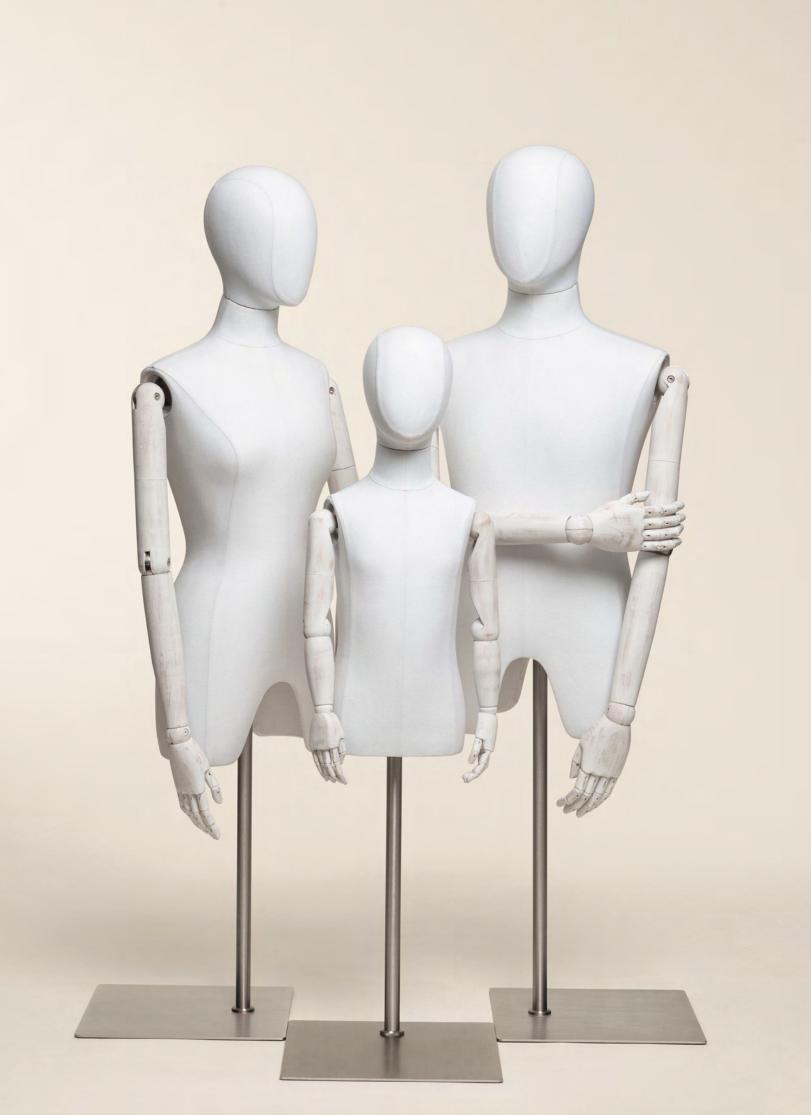

## OTHER STORIES BUSTS

There are options to satisfy every need in our large selection of fabric-covered busts. Go for the retro look of a classic tailor bust or completely redefine the product with your own design. Once you select the ideal shape for your bust, you can choose from fabric covers, colors, and articulated wooden arms from our vast range of options. There is no limit to your imagination! BUSTS are not just visually stunning, but are equipped with many technical features that make them a practical tool as well.