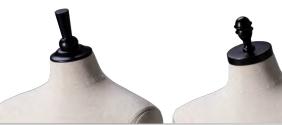

male

BFAN-06 / BMAN-06 BFAN-05 / BMAN-05

BAM-01 / Shoe shelf metal, powder coated

BAM-02 / Trouser bar metal, powder coated