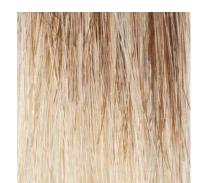

## WIGS

Pure white 4384

Silver blond 4307

Light blond 4332

Mid blond 4383

Balayage 4386

Red blond 4385

Dark blond 4372

Light brown 4373

Dark brown 4374

Black 4375

Ginger 4376

Copper 4377

All wigs are available in all hair colors shown. Each wig is a handmade product and therefore unique.

The production will start immediately after incoming order.