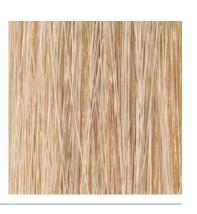

## WIGS

Pure white 4384

Silver blond 4307

Light blond 4332

Mid blond 4383

Balayage 4386

Red blond 4385

Dark blond 4372

Light brown 4373

Dark brown 4374

Black 4375

Ginger 4376

Copper 4377

All wigs are available in all hair colors shown. Each wig is a handmade product and therefore unique.

The production will start immediately after incoming order.