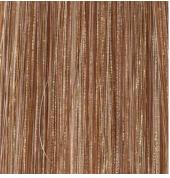

## WIGS

Pure white 4384

Silver blond 4307

Light blond 4332

Mid blond 4383

Balayage 4386

Red blond 4385

Dark blond 4372

Light brown 4373

Dark brown 4374

Black 4375

Ginger 4376

Copper 4377

All wigs are available in all hair colors shown. Each wig is a handmade product and therefore unique.

The production will start immediately after incoming order.